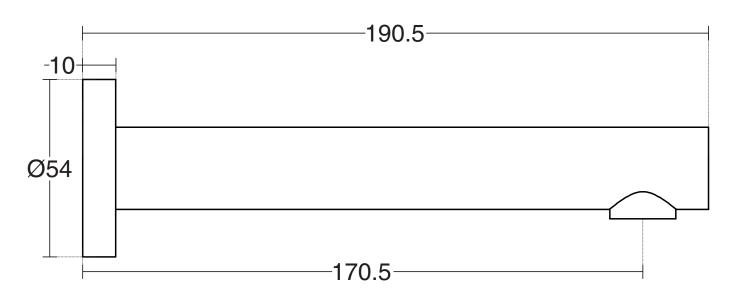

## Posh Solus Bath Outlet 170mm Chrome

Outlets must be installed to the requirements of AS/NZS 3500 by a qualified plumber. Please ensure all pipework is thoroughly flushed out prior to installation.

## **Installation Instructions - Wall Mounted**

- A) Ensure adequate threaded nipple is exposed.
- B) Cut to length to suit spout.
- C) Apply thread tape.
- D) Screw on outlet.
- E) Do not over tighten.