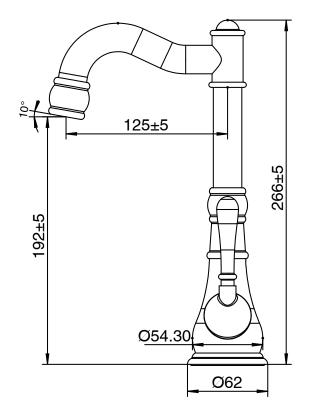

| 150 - 500 kPa                |
| Maximum Continuous Working Temperature                      | 80 deg C                     |
| Suitable for Storage Tank Hot Water                         | Yes                          |
| Suitable for Continuous Flow Hot Water                      | Yes                          |
| Suitable for Gravity Feed Hot Water                         | No                           |
| WARRANTY                                                    |                              |
| Warranty - Domestic Use                                     | 15 Years                     |
| Spare Parts & Labour                                        | 12 Months                    |
| Please refer to Warranty Page for full Terms and Conditions |                              |









Dimensions are nominal measurements only.

## **CLEANING RECOMMENDATIONS:**

We recommend the use of soapy water or approved cleaners. This product should not be cleaned with abrasive materials. Damage caused by any improper treatment is not covered by the product warranty. Refer to Warranty Conditions