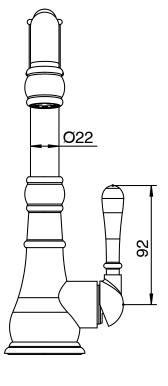

| 150 - 500 kPa                |
| Maximum Continuous Working Temperature                      | 80 deg C                     |
| Suitable for Storage Tank Hot Water                         | Yes                          |
| Suitable for Continuous Flow Hot Water                      | Yes                          |
| Suitable for Gravity Feed Hot Water                         | No                           |
| WARRANTY                                                    |                              |
| Warranty - Domestic Use                                     | 15 Years                     |
| Spare Parts & Labour                                        | 12 Months                    |
| Please refer to Warranty Page for full Terms and Conditions |                              |









Dimensions are nominal measurements only.

## **CLEANING RECOMMENDATIONS:**

We recommend the use of soapy water or approved cleaners. This product should not be cleaned with abrasive materials. Damage caused by any improper treatment is not covered by the product warranty. Refer to Warranty Conditions