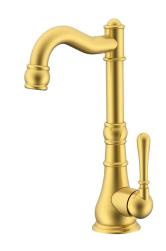

| 150 - 500 kPa                |
| Maximum Continuous Working Temperature                      | 80 deg C                     |
| Suitable for Storage Tank Hot Water                         | Yes                          |
| Suitable for Continuous Flow Hot Water                      | Yes                          |
| Suitable for Gravity Feed Hot Water                         | No                           |
| WARRANTY                                                    |                              |
| Warranty - Domestic Use                                     | 15 Years                     |
| Spare Parts & Labour                                        | 12 Months                    |
| Please refer to Warranty Page for full Terms and Conditions |                              |









Dimensions are nominal measurements only.

## **CLEANING RECOMMENDATIONS:**

We recommend the use of soapy water or approved cleaners. This product should not be cleaned with abrasive materials. Damage caused by any improper treatment is not covered by the product warranty. Refer to Warranty Conditions