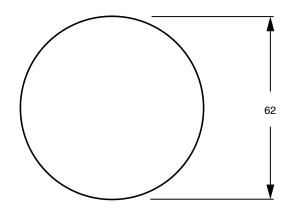

ass                      |
| Recommended Pressure Range                                  | 150 - 500 kPa as per AS3500   |
| Max Continuous Working Temperature (deg C)                  | 65                            |
| Min Continuous Working Temperature (deg C)                  | 5                             |
| Hot Water Unit Suitability                                  | Storage Tank; Continuous Flow |
| WARRANTY                                                    |                               |
| Warranty - Domestic Use (Years)                             | 15                            |
| Spare Parts & Labour (Years)                                | 1                             |
| Please refer to Warranty Page for full Terms and Conditions |                               |











Dimensions are nominal measurements only.

## **CLEANING RECOMMENDATIONS:**

We recommend the use of soapy water or approved cleaners. This product should not be cleaned with abrasive materials. Damage caused by any improper treatment is not covered by the product warranty. Refer to Warranty Conditions