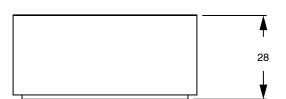

|
| Recommended Pressure Range                                  | 150 - 500 kPa as per AS3500   |
| Max Continuous Working Temperature (deg C)                  | 65                            |
| Min Continuous Working Temperature (deg C)                  | 5                             |
| Hot Water Unit Suitability                                  | Storage Tank; Continuous Flow |
| WARRANTY                                                    |                               |
| Warranty - Domestic Use (Years)                             | 15                            |
| Spare Parts & Labour (Years)                                | 1                             |
| Please refer to Warranty Page for full Terms and Conditions |                               |











Dimensions are nominal measurements only.

## **CLEANING RECOMMENDATIONS:**

We recommend the use of soapy water or approved cleaners. This product should not be cleaned with abrasive materials. Damage caused by any improper treatment is not covered by the product warranty. Refer to Warranty Conditions