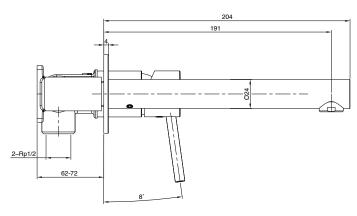

| 150 - 500 kPa                |
| Maximum Continuous Working Temperature                      | 65 deg C                     |
| Suitable for Storage Tank Hot Water                         | Yes                          |
| Suitable for Continuous Flow Hot Water                      | Yes                          |
| Suitable for Gravity Feed Hot Water                         | No                           |
| WARRANTY                                                    |                              |
| Warranty - Domestic Use                                     | 10 Years                     |
| Spare Parts & Labour                                        | 12 Months                    |
| Please refer to Warranty Page for full Terms and Conditions |                              |







Dimensions are nominal measurements only.

## **CLEANING RECOMMENDATIONS:**

We recommend the use of soapy water or approved cleaners. This product should not be cleaned with abrasive materials. Damage caused by any improper treatment is not covered by the product warranty. Refer to Warranty Conditions