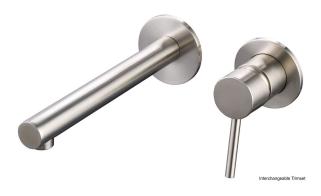

## Mizu Drift MK2 Wall Bath Mixer 2-Piece Kit Brushed Nickel

## 9511226

| SPECIFICATIONS                                              |                              |
|-------------------------------------------------------------|------------------------------|
| Recommended Use                                             | Domestic, Hotel & Commercial |
| Colour                                                      | Brushed Nickel               |
| Body Material                                               | DR Brass                     |
| Recommended Pressure Range                                  | 150 - 500 kPa                |
| Maximum Continuous Working Temperature                      | 65 deg C                     |
| Suitable for Storage Tank Hot Water                         | Yes                          |
| Suitable for Continuous Flow Hot Water                      | Yes                          |
| Suitable for Gravity Feed Hot Water                         | No                           |
| WARRANTY                                                    |                              |
| Warranty - Domestic Use                                     | 10 Years                     |
| Spare Parts & Labour                                        | 12 Months                    |
| Please refer to Warranty Page for full Terms and Conditions |                              |