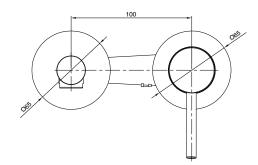

| 150 - 500 kPa                |
| Maximum Continuous Working Temperature                      | 65 deg C                     |
| Suitable for Storage Tank Hot Water                         | Yes                          |
| Suitable for Continuous Flow Hot Water                      | Yes                          |
| Suitable for Gravity Feed Hot Water                         | No                           |
| WARRANTY                                                    |                              |
| Warranty - Domestic Use                                     | 10 Years                     |
| Spare Parts & Labour                                        | 12 Months                    |
| Please refer to Warranty Page for full Terms and Conditions |                              |







Dimensions are nominal measurements only.

## **CLEANING RECOMMENDATIONS:**

We recommend the use of soapy water or approved cleaners. This product should not be cleaned with abrasive materials. Damage caused by any improper treatment is not covered by the product warranty. Refer to Warranty Conditions