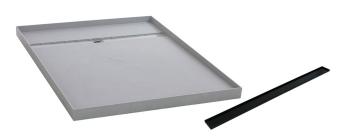

## Posh Solus Tile Over Shower Tray with 1140mm Long Rear Matte Black Tile Insert Channel Suits Tiles up to 8mm (For 3 Wall / Alcove Install) 900mm x 1200mm

## 9512261

| SPECIFICATIONS                                              |                              |
|-------------------------------------------------------------|------------------------------|
| Recommended Use                                             | Domestic, Hotel & Commercial |
| Shower Base Colour                                          | Grey                         |
| Shower Base Material                                        | SMC                          |
| Shower Grate Material                                       | Stainless Steel (316 Grade)  |
| Waste Position                                              | Centre Rear                  |
| Shower Base Waste Size                                      | 50 mm                        |
| Weight of Shower Base                                       | 22 kg                        |
| Usage                                                       | Alcove Install               |
| WARRANTY                                                    |                              |
| Warranty - Domestic Use                                     | 10 Years                     |
| Spare Parts & Labour                                        | 12 Months                    |
| Please refer to Warranty Page for full Terms and Conditions |                              |