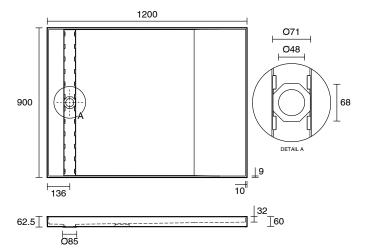

## Posh Solus Tile Over Shower Tray with 1140mm Long Rear Matte Black Tile Insert Channel Suits Tiles up to 8mm (For 3 Wall / Alcove Install) 900mm x 1200mm

## 9512261

| SPECIFICATIONS                                              |                              |
|-------------------------------------------------------------|------------------------------|
| Recommended Use                                             | Domestic, Hotel & Commercial |
| Shower Base Colour                                          | Grey                         |
| Shower Base Material                                        | SMC                          |
| Shower Grate Material                                       | Stainless Steel (316 Grade)  |
| Waste Position                                              | Centre Rear                  |
| Shower Base Waste Size                                      | 50 mm                        |
| Weight of Shower Base                                       | 22 kg                        |
| Usage                                                       | Alcove Install               |
| WARRANTY                                                    |                              |
| Warranty - Domestic Use                                     | 10 Years                     |
| Spare Parts & Labour                                        | 12 Months                    |
| Please refer to Warranty Page for full Terms and Conditions |                              |

Dimensions are nominal measurements only.