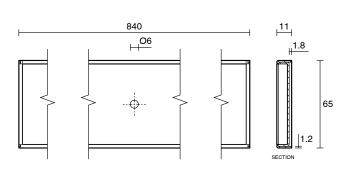

## Posh Solus Tile Over Shower Tray with 1140mm Long Rear Matte Black Tile Insert Channel Suits Tiles up to 8mm (For 3 Wall / Alcove Install) 900mm x 1200mm

## 9512261

| SPECIFICATIONS                                              |                              |
|-------------------------------------------------------------|------------------------------|
| Recommended Use                                             | Domestic, Hotel & Commercial |
| Shower Base Colour                                          | Grey                         |
| Shower Base Material                                        | SMC                          |
| Shower Grate Material                                       | Stainless Steel (316 Grade)  |
| Waste Position                                              | Centre Rear                  |
| Shower Base Waste Size                                      | 50 mm                        |
| Weight of Shower Base                                       | 22 kg                        |
| Usage                                                       | Alcove Install               |
| WARRANTY                                                    |                              |
| Warranty - Domestic Use                                     | 10 Years                     |
| Spare Parts & Labour                                        | 12 Months                    |
| Please refer to Warranty Page for full Terms and Conditions |                              |

Dimensions are nominal measurements only.