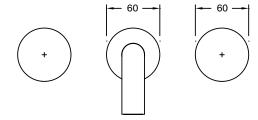

| DR Brass                     |
| Recommended Pressure Range                                  | 150 - 500 kPa as per AS3500  |
| Max Continuous Working Temperature (deg C)                  | 65                           |
| Min Continuous Working Temperature (deg C)                  | 5                            |
| Hot Water Unit Suitability                                  | Storage Tank;Continuous Flow |
| WARRANTY                                                    |                              |
| Warranty - Domestic Use (Years)                             | 15                           |
| Spare Parts & Labour (Years)                                | 1                            |
| Please refer to Warranty Page for full Terms and Conditions |                              |









Dimensions are nominal measurements only.

## **CLEANING RECOMMENDATIONS:**

We recommend the use of soapy water or approved cleaners. This product should not be cleaned with abrasive materials. Damage caused by any improper treatment is not covered by the product warranty. Refer to Warranty Conditions