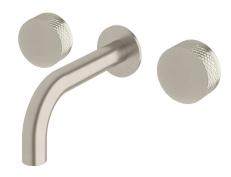

## Milli Pure Bath Set 160mm with Diamond Textured Handles PVD Brushed Nickel 9511493

| SPECIFICATIONS                                              |                              |
|-------------------------------------------------------------|------------------------------|
| Recommended Use                                             | Domestic;Hotel;Commercial    |
| Colour Finish                                               | Brushed Nickel               |
| Primary Material                                            | DR Brass                     |
| Recommended Pressure Range                                  | 150 - 500 kPa as per AS3500  |
| Max Continuous Working Temperature (deg C)                  | 65                           |
| Min Continuous Working Temperature (deg C)                  | 5                            |
| Hot Water Unit Suitability                                  | Storage Tank;Continuous Flow |
| WARRANTY                                                    |                              |
| Warranty - Domestic Use (Years)                             | 15                           |
| Spare Parts & Labour (Years)                                | 1                            |
| Please refer to Warranty Page for full Terms and Conditions |                              |