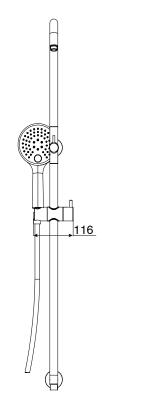

| 150 - 500 kPa                |
| Maximum Continuous Working Temperature                      | 65 deg C                     |
| Suitable for Storage Tank Hot Water                         | Yes                          |
| Suitable for Continuous Flow Hot Water                      | Yes                          |
| Suitable for Gravity Feed Hot Water                         | No                           |
| WARRANTY                                                    |                              |
| Warranty - Domestic Use                                     | 10 Years                     |
| Spare Parts & Labour                                        | 12 Months                    |
| Please refer to Warranty Page for full Terms and Conditions |                              |









Dimensions are nominal measurements only.

## **CLEANING RECOMMENDATIONS:**

We recommend the use of soapy water or approved cleaners. This product should not be cleaned with abrasive materials. Damage caused by any improper treatment is not covered by the product warranty. Refer to Warranty Conditions