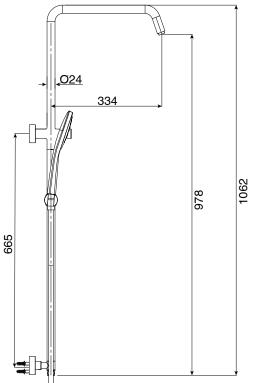

| 150 - 500 kPa                |
| Maximum Continuous Working Temperature                      | 65 deg C                     |
| Suitable for Storage Tank Hot Water                         | Yes                          |
| Suitable for Continuous Flow Hot Water                      | Yes                          |
| Suitable for Gravity Feed Hot Water                         | No                           |
| WARRANTY                                                    |                              |
| Warranty - Domestic Use                                     | 10 Years                     |
| Spare Parts & Labour                                        | 12 Months                    |
| Please refer to Warranty Page for full Terms and Conditions |                              |









Dimensions are nominal measurements only.

## **CLEANING RECOMMENDATIONS:**

We recommend the use of soapy water or approved cleaners. This product should not be cleaned with abrasive materials. Damage caused by any improper treatment is not covered by the product warranty. Refer to Warranty Conditions