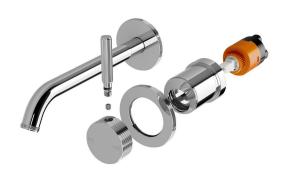

## Milli Etch Wall Basin/Bath Mixer Tap Set Round Backplate Chrome (6 Star) 21750

| SPECIFICATIONS                                              |                               |
|-------------------------------------------------------------|-------------------------------|
| Recommended Use                                             | Domestic;Commercial;Hotel     |
| Colour Finish                                               | Chrome                        |
| Primary Material                                            | Lead Free Brass               |
| Recommended Pressure Range                                  | 150 - 500 kPa as per AS3500   |
| Max Continuous Working Pressure (kPa)                       | 500                           |
| Max Continuous Working Temperature (deg C)                  | 75                            |
| Min Continuous Working Temperature (deg C)                  | 5                             |
| Hot Water Unit Suitability                                  | Storage Tank; Continuous Flow |
| WARRANTY                                                    |                               |
| Warranty - Domestic Use (Years)                             | 15                            |
| Spare Parts & Labour (Years)                                | 1                             |
| Please refer to Warranty Page for full Terms and Conditions |                               |