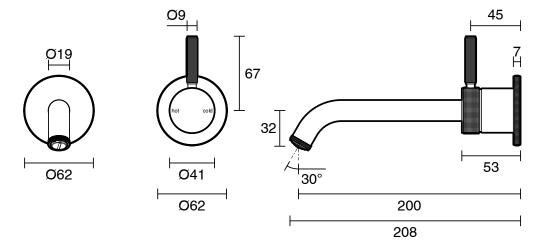

- 500 kPa as per AS3500   |
| Max Continuous Working Pressure (kPa)                       | 500                           |
| Max Continuous Working Temperature (deg C)                  | 75                            |
| Min Continuous Working Temperature (deg C)                  | 5                             |
| Hot Water Unit Suitability                                  | Storage Tank; Continuous Flow |
| WARRANTY                                                    |                               |
| Warranty - Domestic Use (Years)                             | 15                            |
| Spare Parts & Labour (Years)                                | 1                             |
| Please refer to Warranty Page for full Terms and Conditions |                               |







Dimensions are nominal measurements only.

## **CLEANING RECOMMENDATIONS:**

We recommend the use of soapy water or approved cleaners. This product should not be cleaned with abrasive materials. Damage caused by any improper treatment is not covered by the product warranty. Refer to Warranty Conditions