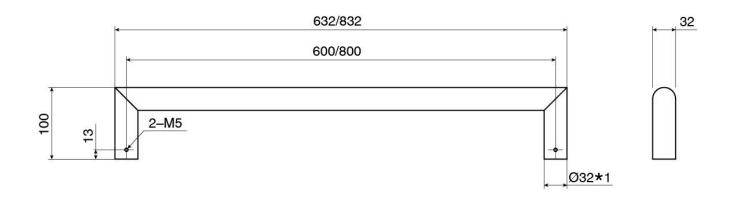

| Optional Left or Right       |
| Heating Method                                              | Dry Element                  |
| Power Wattage                                               | 19 W                         |
| Voltage                                                     | 12 V AC 50Hz                 |
| IP Rating                                                   | IP55                         |
| WARRANTY                                                    |                              |
| Warranty - Domestic Use                                     | 7 Years                      |
| Spare Parts & Labour                                        | 12 Months                    |
| Please refer to Warranty Page for full Terms and Conditions |                              |





Dimensions are nominal measurements only.

## **CLEANING RECOMMENDATIONS:**

We recommend the use of a soft dry cloth. This product should not be cleaned with abrasive materials or cleaning agents. Damage caused by improper treatment is not covered by the product warranty - refer to warranty conditions.