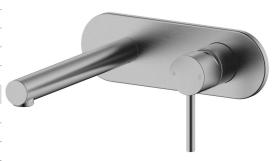

## Mizu Drift Wall Basin/Bath Mixer Set Straight Spout Trimset Brushed Gunmetal (6 Star) 2267265

| SPECIFICATIONS                                              |                               |
|-------------------------------------------------------------|-------------------------------|
| Recommended Use                                             | Domestic;Commercial;Hotel     |
| Colour Category                                             | Gunmetal                      |
| Colour Finish                                               | Brushed Gunmetal              |
| Primary Material                                            | Lead Free Brass               |
| Hot Water Unit Suitability                                  | Storage Tank; Continuous Flow |
| WARRANTY                                                    |                               |
| Warranty - Domestic Use (Years)                             | 10                            |
| Spare Parts & Labour (Years)                                | 1                             |
| Please refer to Warranty Page for full Terms and Conditions |                               |