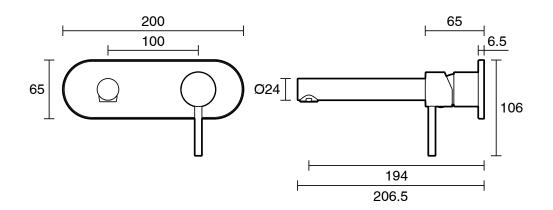

estic;Commercial;Hotel     |
| Colour Category                                             | Gunmetal                      |
| Colour Finish                                               | Brushed Gunmetal              |
| Primary Material                                            | Lead Free Brass               |
| Hot Water Unit Suitability                                  | Storage Tank; Continuous Flow |
| WARRANTY                                                    |                               |
| Warranty - Domestic Use (Years)                             | 10                            |
| Spare Parts & Labour (Years)                                | 1                             |
| Please refer to Warranty Page for full Terms and Conditions |                               |







Dimensions are nominal measurements only.

## **CLEANING RECOMMENDATIONS:**

We recommend the use of soapy water or approved cleaners. This product should not be cleaned with abrasive materials. Damage caused by any improper treatment is not covered by the product warranty. Refer to Warranty Conditions