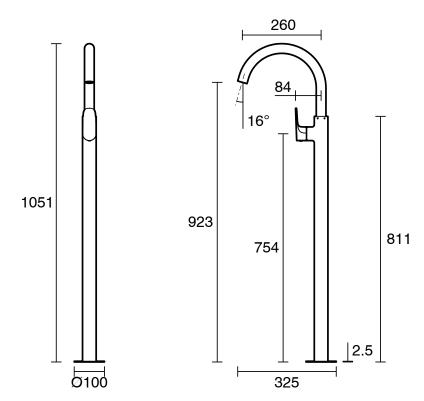

| 150 - 800 kPa                |
| Maximum Continuous Working Temperature                      | 70 deg C                     |
| Suitable for Storage Tank Hot Water                         | Yes                          |
| Suitable for Continuous Flow Hot Water                      | Yes                          |
| Suitable for Gravity Feed Hot Water                         | No                           |
| WARRANTY                                                    |                              |
| Warranty - Domestic Use                                     | 10 Years                     |
| Spare Parts & Labour                                        | 12 Months                    |
| Please refer to Warranty Page for full Terms and Conditions |                              |





Dimensions are nominal measurements only.

## **CLEANING RECOMMENDATIONS:**

We recommend the use of soapy water or approved cleaners. This product should not be cleaned with abrasive materials. Damage caused by any improper treatment is not covered by the product warranty. Refer to Warranty Conditions