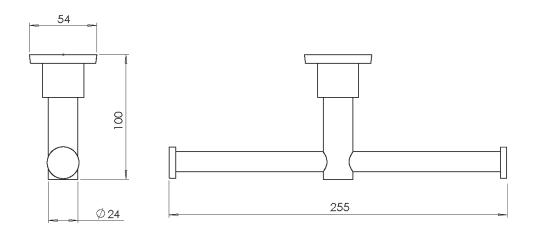

|                           |
|-------------------------------------------------------------|---------------------------|
| Recommended Use                                             | Domestic;Hotel;Commercial |
| Colour Finish                                               | Polished Chrome           |
| Primary Material                                            | Brass                     |
| WARRANTY                                                    |                           |
| Replacement Only - Domestic Use (Years)                     | 7                         |
| Parts Replacement Only (Years)                              | 1                         |
| Please refer to Warranty Page for full Terms and Conditions |                           |





Dimensions are nominal measurements only.

## **CLEANING RECOMMENDATIONS:**

We recommend the use of soapy water or approved cleaners. This product should not be cleaned with abrasive materials. Damage caused by any improper treatment is not covered by the product warranty. Refer to Warranty Conditions