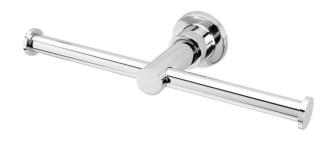

## **Phoenix Gen X Double Toilet Roll Holder Chrome**

## 274291

| SPECIFICATIONS                                              |                           |
|-------------------------------------------------------------|---------------------------|
| Recommended Use                                             | Domestic;Hotel;Commercial |
| Colour Finish                                               | Polished Chrome           |
| Primary Material                                            | Brass                     |
| WARRANTY                                                    |                           |
| Replacement Only - Domestic Use (Years)                     | 7                         |
| Parts Replacement Only (Years)                              | 1                         |
| Please refer to Warranty Page for full Terms and Conditions |                           |