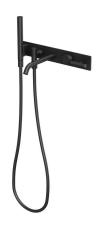

## Milli Etch Progressive Bath Mixer Tap System with Hand Shower Matte Black (3 Star) 21817

| SPECIFICATIONS                                              |                               |
|-------------------------------------------------------------|-------------------------------|
| Recommended Use                                             | Domestic;Commercial;Hotel     |
| Colour Finish                                               | Matte Black                   |
| Primary Material                                            | Lead Free Brass               |
| Recommended Pressure Range                                  | 150 - 500 kPa as per AS3500   |
| Max Continuous Working Pressure (kPa)                       | 500                           |
| Max Continuous Working Temperature (deg C)                  | 75                            |
| Min Continuous Working Temperature (deg C)                  | 5                             |
| Hot Water Unit Suitability                                  | Storage Tank; Continuous Flow |
| WARRANTY                                                    |                               |
| Warranty - Domestic Use (Years)                             | 15                            |
| Spare Parts & Labour (Years)                                | 1                             |
| Please refer to Warranty Page for full Terms and Conditions |                               |