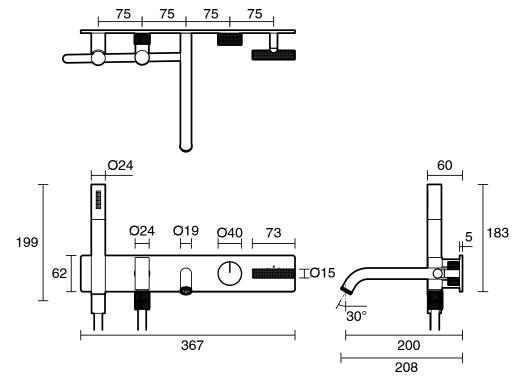

- 500 kPa as per AS3500   |
| Max Continuous Working Pressure (kPa)                       | 500                           |
| Max Continuous Working Temperature (deg C)                  | 75                            |
| Min Continuous Working Temperature (deg C)                  | 5                             |
| Hot Water Unit Suitability                                  | Storage Tank; Continuous Flow |
| WARRANTY                                                    |                               |
| Warranty - Domestic Use (Years)                             | 15                            |
| Spare Parts & Labour (Years)                                | 1                             |
| Please refer to Warranty Page for full Terms and Conditions |                               |







Dimensions are nominal measurements only.

## **CLEANING RECOMMENDATIONS:**

We recommend the use of soapy water or approved cleaners. This product should not be cleaned with abrasive materials. Damage caused by any improper treatment is not covered by the product warranty. Refer to Warranty Conditions