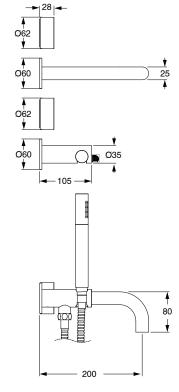

## Milli Pure Progressive Bath Mixer Tap System 200mm with Hand Shower Right Hand and Diamond Textured Handles PVD Brushed Bronze (3 Star) 9511031

| SPECIFICATIONS                                              |                               |
|-------------------------------------------------------------|-------------------------------|
| Recommended Use                                             | Domestic;Hotel;Commercial     |
| Colour Finish                                               | Brushed Bronze                |
| Primary Material                                            | DR Brass                      |
| Recommended Pressure Range                                  | 150 - 500 kPa as per AS3500   |
| Max Continuous Working Temperature (deg C)                  | 65                            |
| Min Continuous Working Temperature (deg C)                  | 5                             |
| Hot Water Unit Suitability                                  | Storage Tank; Continuous Flow |
| WARRANTY                                                    |                               |
| Warranty - Domestic Use (Years)                             | 15                            |
| Spare Parts & Labour (Years)                                | 1                             |
| Please refer to Warranty Page for full Terms and Conditions |                               |

Dimensions are nominal measurements only.