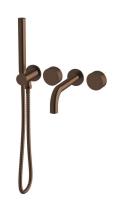

## Milli Pure Progressive Bath Mixer Tap System 200mm with Hand Shower Right Hand and Diamond Textured Handles PVD Brushed Bronze (3 Star) 9511031

| SPECIFICATIONS                                              |                               |
|-------------------------------------------------------------|-------------------------------|
| Recommended Use                                             | Domestic;Hotel;Commercial     |
| Colour Finish                                               | Brushed Bronze                |
| Primary Material                                            | DR Brass                      |
| Recommended Pressure Range                                  | 150 - 500 kPa as per AS3500   |
| Max Continuous Working Temperature (deg C)                  | 65                            |
| Min Continuous Working Temperature (deg C)                  | 5                             |
| Hot Water Unit Suitability                                  | Storage Tank; Continuous Flow |
| WARRANTY                                                    |                               |
| Warranty - Domestic Use (Years)                             | 15                            |
| Spare Parts & Labour (Years)                                | 1                             |
| Please refer to Warranty Page for full Terms and Conditions |                               |