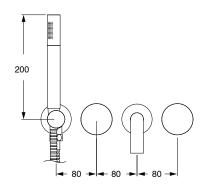

## Milli Pure Progressive Bath Mixer Tap System 200mm with Hand Shower Right Hand and Diamond Textured Handles PVD Brushed Bronze (3 Star) 9511031

| SPECIFICATIONS                                              |                               |
|-------------------------------------------------------------|-------------------------------|
| Recommended Use                                             | Domestic;Hotel;Commercial     |
| Colour Finish                                               | Brushed Bronze                |
| Primary Material                                            | DR Brass                      |
| Recommended Pressure Range                                  | 150 - 500 kPa as per AS3500   |
| Max Continuous Working Temperature (deg C)                  | 65                            |
| Min Continuous Working Temperature (deg C)                  | 5                             |
| Hot Water Unit Suitability                                  | Storage Tank; Continuous Flow |
| WARRANTY                                                    |                               |
| Warranty - Domestic Use (Years)                             | 15                            |
| Spare Parts & Labour (Years)                                | 1                             |
| Please refer to Warranty Page for full Terms and Conditions |                               |

Dimensions are nominal measurements only.