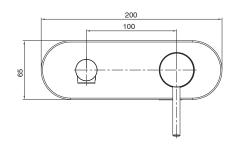

|
| Maximum Continuous Working Temperature                      | 65 deg C                     |
| Suitable for Storage Tank Hot Water                         | Yes                          |
| Suitable for Continuous Flow Hot Water                      | Yes                          |
| Suitable for Gravity Feed Hot Water                         | No                           |
| WARRANTY                                                    |                              |
| Warranty - Domestic Use                                     | 10 Years                     |
| Spare Parts & Labour                                        | 12 Months                    |
| Please refer to Warranty Page for full Terms and Conditions |                              |



Interchangeable Trimset







Dimensions are nominal measurements only.

## **CLEANING RECOMMENDATIONS:**

We recommend the use of soapy water or approved cleaners. This product should not be cleaned with abrasive materials. Damage caused by any improper treatment is not covered by the product warranty. Refer to Warranty Conditions