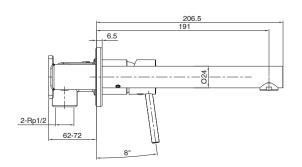

|
| Maximum Continuous Working Temperature                      | 65 deg C                     |
| Suitable for Storage Tank Hot Water                         | Yes                          |
| Suitable for Continuous Flow Hot Water                      | Yes                          |
| Suitable for Gravity Feed Hot Water                         | No                           |
| WARRANTY                                                    |                              |
| Warranty - Domestic Use                                     | 10 Years                     |
| Spare Parts & Labour                                        | 12 Months                    |
| Please refer to Warranty Page for full Terms and Conditions |                              |



Interchangeable Trimset







Dimensions are nominal measurements only.

## **CLEANING RECOMMENDATIONS:**

We recommend the use of soapy water or approved cleaners. This product should not be cleaned with abrasive materials. Damage caused by any improper treatment is not covered by the product warranty. Refer to Warranty Conditions