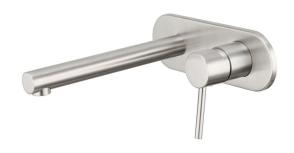

## Mizu Drift MK2 Wall Basin Mixer Set Kit Brushed Nickel (5 Star)

## 9510610

| SPECIFICATIONS                                              |                              |
|-------------------------------------------------------------|------------------------------|
| Recommended Use                                             | Domestic, Hotel & Commercial |
| Colour                                                      | Brushed Nickel               |
| Body Material                                               | DR Brass                     |
| Recommended Pressure Range                                  | 150 - 500 kPa                |
| Maximum Continuous Working Temperature                      | 65 deg C                     |
| Suitable for Storage Tank Hot Water                         | Yes                          |
| Suitable for Continuous Flow Hot Water                      | Yes                          |
| Suitable for Gravity Feed Hot Water                         | No                           |
| WARRANTY                                                    |                              |
| Warranty - Domestic Use                                     | 10 Years                     |
| Spare Parts & Labour                                        | 12 Months                    |
| Please refer to Warranty Page for full Terms and Conditions |                              |