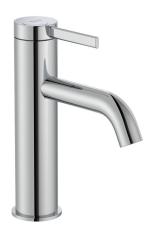

## Roca Ona Basin Mixer Tap Chrome (6 Star)

## 13481

| SPECIFICATIONS                                              |                               |
|-------------------------------------------------------------|-------------------------------|
| Recommended Use                                             | Domestic;Commercial;Hotel     |
| Colour Category                                             | Chrome                        |
| Colour Finish                                               | Polished Chrome               |
| Max Continuous Working Pressure (kPa)                       | 500                           |
| Max Continuous Working Temperature (deg C)                  | 65                            |
| Hot Water Unit Suitability                                  | Storage Tank; Continuous Flow |
| WARRANTY                                                    |                               |
| Warranty - Domestic Use (Years)                             | 15                            |
| Spare Parts & Labour (Years)                                | 1                             |
| Please refer to Warranty Page for full Terms and Conditions |                               |