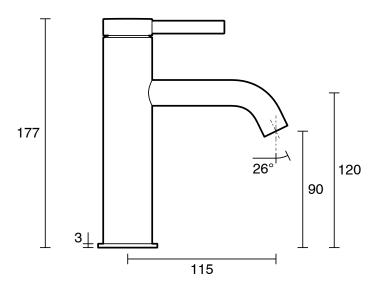

e                        |
| Colour Finish                                               | Polished Chrome               |
| Max Continuous Working Pressure (kPa)                       | 500                           |
| Max Continuous Working Temperature (deg C)                  | 65                            |
| Hot Water Unit Suitability                                  | Storage Tank; Continuous Flow |
| WARRANTY                                                    |                               |
| Warranty - Domestic Use (Years)                             | 15                            |
| Spare Parts & Labour (Years)                                | 1                             |
| Please refer to Warranty Page for full Terms and Conditions |                               |









Dimensions are nominal measurements only.

## **CLEANING RECOMMENDATIONS:**

We recommend the use of soapy water or approved cleaners. This product should not be cleaned with abrasive materials. Damage caused by any improper treatment is not covered by the product warranty. Refer to Warranty Conditions