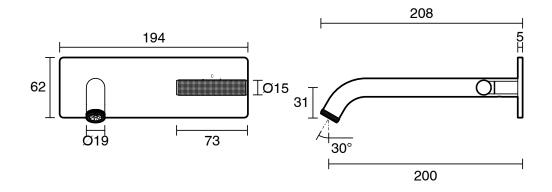

- 500 kPa as per AS3500   |
| Max Continuous Working Pressure (kPa)                       | 500                           |
| Max Continuous Working Temperature (deg C)                  | 75                            |
| Min Continuous Working Temperature (deg C)                  | 5                             |
| Hot Water Unit Suitability                                  | Storage Tank; Continuous Flow |
| WARRANTY                                                    |                               |
| Warranty - Domestic Use (Years)                             | 15                            |
| Spare Parts & Labour (Years)                                | 1                             |
| Please refer to Warranty Page for full Terms and Conditions |                               |







Dimensions are nominal measurements only.

## **CLEANING RECOMMENDATIONS:**

We recommend the use of soapy water or approved cleaners. This product should not be cleaned with abrasive materials. Damage caused by any improper treatment is not covered by the product warranty. Refer to Warranty Conditions