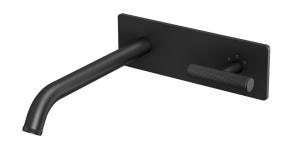

## Milli Etch Progressive Wall Basin / Bath Mixer Tap Set with Square Backplate Matte Black 21805

| SPECIFICATIONS                                              |                               |
|-------------------------------------------------------------|-------------------------------|
| Recommended Use                                             | Domestic;Commercial;Hotel     |
| Colour Finish                                               | Matte Black                   |
| Primary Material                                            | Lead Free Brass               |
| Recommended Pressure Range                                  | 150 - 500 kPa as per AS3500   |
| Max Continuous Working Pressure (kPa)                       | 500                           |
| Max Continuous Working Temperature (deg C)                  | 75                            |
| Min Continuous Working Temperature (deg C)                  | 5                             |
| Hot Water Unit Suitability                                  | Storage Tank; Continuous Flow |
| WARRANTY                                                    |                               |
| Warranty - Domestic Use (Years)                             | 15                            |
| Spare Parts & Labour (Years)                                | 1                             |
| Please refer to Warranty Page for full Terms and Conditions |                               |