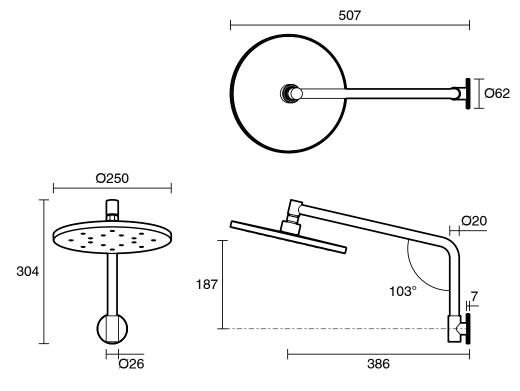

| 150 - 500 kPa as per AS3500  |
| Max Continuous Working Pressure (kPa)                       | 500                          |
| Max Continuous Working Temperature (deg C)                  | 65                           |
| Min Continuous Working Temperature (deg C)                  | 5                            |
| Hot Water Unit Suitability                                  | Storage Tank;Continuous Flow |
| WARRANTY                                                    |                              |
| Warranty - Domestic Use (Years)                             | 15                           |
| Spare Parts & Labour (Years)                                | 1                            |
| Please refer to Warranty Page for full Terms and Conditions |                              |







Dimensions are nominal measurements only.

## **CLEANING RECOMMENDATIONS:**

We recommend the use of soapy water or approved cleaners. This product should not be cleaned with abrasive materials. Damage caused by any improper treatment is not covered by the product warranty. Refer to Warranty Conditions