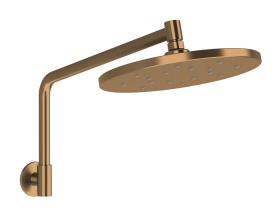

## Milli Marq Edit Overhead Shower with Arm 250mm Brushed Bronze (3 Star) 21959

| SPECIFICATIONS                                              |                              |
|-------------------------------------------------------------|------------------------------|
| Recommended Use                                             | Domestic;Commercial;Hotel    |
| Colour Finish                                               | Brushed Bronze               |
| Primary Material                                            | ABS                          |
| Recommended Pressure Range                                  | 150 - 500 kPa as per AS3500  |
| Max Continuous Working Pressure (kPa)                       | 500                          |
| Max Continuous Working Temperature (deg C)                  | 65                           |
| Min Continuous Working Temperature (deg C)                  | 5                            |
| Hot Water Unit Suitability                                  | Storage Tank;Continuous Flow |
| WARRANTY                                                    |                              |
| Warranty - Domestic Use (Years)                             | 15                           |
| Spare Parts & Labour (Years)                                | 1                            |
| Please refer to Warranty Page for full Terms and Conditions |                              |