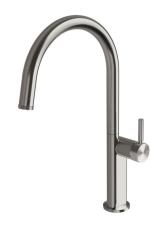

## Milli Etch Gooseneck Sink Mixer Brushed Gunmetal (5 Star) 21886

| SPECIFICATIONS                                              |                               |
|-------------------------------------------------------------|-------------------------------|
| Recommended Use                                             | Domestic;Commercial;Hotel     |
| Colour Finish                                               | Brushed Gunmetal              |
| Primary Material                                            | Lead Free Brass               |
| Recommended Pressure Range                                  | 150 - 500 kPa as per AS3500   |
| Max Continuous Working Pressure (kPa)                       | 500                           |
| Max Continuous Working Temperature (deg C)                  | 75                            |
| Min Continuous Working Temperature (deg C)                  | 5                             |
| Hot Water Unit Suitability                                  | Storage Tank; Continuous Flow |
| WARRANTY                                                    |                               |
| Warranty - Domestic Use (Years)                             | 15                            |
| Spare Parts & Labour (Years)                                | 1                             |
| Please refer to Warranty Page for full Terms and Conditions |                               |