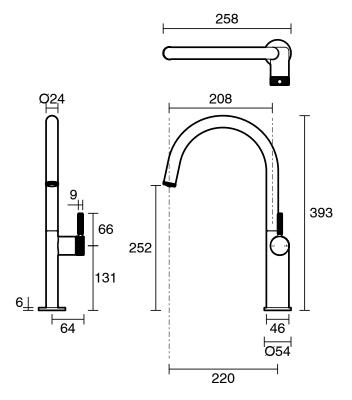

- 500 kPa as per AS3500   |
| Max Continuous Working Pressure (kPa)                       | 500                           |
| Max Continuous Working Temperature (deg C)                  | 75                            |
| Min Continuous Working Temperature (deg C)                  | 5                             |
| Hot Water Unit Suitability                                  | Storage Tank; Continuous Flow |
| WARRANTY                                                    |                               |
| Warranty - Domestic Use (Years)                             | 15                            |
| Spare Parts & Labour (Years)                                | 1                             |
| Please refer to Warranty Page for full Terms and Conditions |                               |







Dimensions are nominal measurements only.

## **CLEANING RECOMMENDATIONS:**

We recommend the use of soapy water or approved cleaners. This product should not be cleaned with abrasive materials. Damage caused by any improper treatment is not covered by the product warranty. Refer to Warranty Conditions