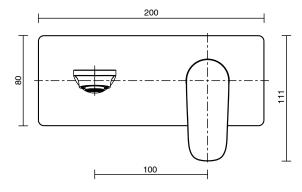

| 150 - 500 kPa                |
| Maximum Continuous Working Temperature                      | 65 deg C                     |
| Suitable for Storage Tank Hot Water                         | Yes                          |
| Suitable for Continuous Flow Hot Water                      | Yes                          |
| Suitable for Gravity Feed Hot Water                         | No                           |
| WARRANTY                                                    |                              |
| Warranty - Domestic Use                                     | 10 Years                     |
| Spare Parts & Labour                                        | 12 Months                    |
| Please refer to Warranty Page for full Terms and Conditions |                              |







Dimensions are nominal measurements only.

## **CLEANING RECOMMENDATIONS:**

We recommend the use of soapy water or approved cleaners. This product should not be cleaned with abrasive materials. Damage caused by any improper treatment is not covered by the product warranty. Refer to Warranty Conditions

Disclaimer: Products in this specification manual must by regulation be installed by licensed and registered trade people. The manufacturer/distributor reserves the right to vary specifications or delete models from their range without prior notification. Dimensions are nominal measurements only. Dimensions and set-outs listed are correct at time of publication however the manufacturer/distributor takes no responsibility for printing errors.

Published 20/03/2024

To see the complete Mi