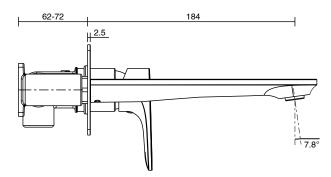

| 150 - 500 kPa                |
| Maximum Continuous Working Temperature                      | 65 deg C                     |
| Suitable for Storage Tank Hot Water                         | Yes                          |
| Suitable for Continuous Flow Hot Water                      | Yes                          |
| Suitable for Gravity Feed Hot Water                         | No                           |
| WARRANTY                                                    |                              |
| Warranty - Domestic Use                                     | 10 Years                     |
| Spare Parts & Labour                                        | 12 Months                    |
| Please refer to Warranty Page for full Terms and Conditions |                              |







Dimensions are nominal measurements only.

## **CLEANING RECOMMENDATIONS:**

We recommend the use of soapy water or approved cleaners. This product should not be cleaned with abrasive materials. Damage caused by any improper treatment is not covered by the product warranty. Refer to Warranty Conditions

Disclaimer: Products in this specification manual must by regulation be installed by licensed and registered trade people. The manufacturer/distributor reserves the right to vary specifications or delete models from their range without prior notification. Dimensions are nominal measurements only. Dimensions and set-outs listed are correct at time of publication however the manufacturer/distributor takes no responsibility for printing errors.

Published 20/03/2024

To see the complete Mizu