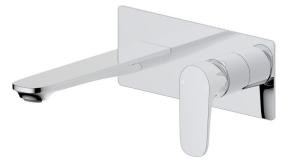

## Mizu Silk Wall Basin Mixer Set Kit Chrome (5 Star)

## 9512008

| SPECIFICATIONS                                              |                              |
|-------------------------------------------------------------|------------------------------|
| Recommended Use                                             | Domestic, Hotel & Commercial |
| Colour                                                      | Chrome                       |
| Body Material                                               | DR Brass                     |
| Recommended Pressure Range                                  | 150 - 500 kPa                |
| Maximum Continuous Working Temperature                      | 65 deg C                     |
| Suitable for Storage Tank Hot Water                         | Yes                          |
| Suitable for Continuous Flow Hot Water                      | Yes                          |
| Suitable for Gravity Feed Hot Water                         | No                           |
| WARRANTY                                                    |                              |
| Warranty - Domestic Use                                     | 10 Years                     |
| Spare Parts & Labour                                        | 12 Months                    |
| Please refer to Warranty Page for full Terms and Conditions |                              |