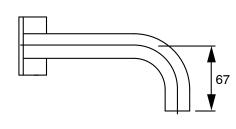

| DR Brass                     |
| Recommended Pressure Range                                  | 150 - 500 kPa as per AS3500  |
| Max Continuous Working Temperature (deg C)                  | 65                           |
| Min Continuous Working Temperature (deg C)                  | 5                            |
| Hot Water Unit Suitability                                  | Storage Tank;Continuous Flow |
| WARRANTY                                                    |                              |
| Warranty - Domestic Use (Years)                             | 15                           |
| Spare Parts & Labour (Years)                                | 1                            |
| Please refer to Warranty Page for full Terms and Conditions |                              |











Dimensions are nominal measurements only.

## **CLEANING RECOMMENDATIONS:**

We recommend the use of soapy water or approved cleaners. This product should not be cleaned with abrasive materials. Damage caused by any improper treatment is not covered by the product warranty. Refer to Warranty Conditions