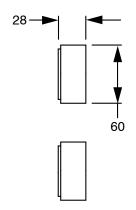

| DR Brass                     |
| Recommended Pressure Range                                  | 150 - 500 kPa as per AS3500  |
| Max Continuous Working Temperature (deg C)                  | 65                           |
| Min Continuous Working Temperature (deg C)                  | 5                            |
| Hot Water Unit Suitability                                  | Storage Tank;Continuous Flow |
| WARRANTY                                                    |                              |
| Warranty - Domestic Use (Years)                             | 15                           |
| Spare Parts & Labour (Years)                                | 1                            |
| Please refer to Warranty Page for full Terms and Conditions |                              |











Dimensions are nominal measurements only.

## **CLEANING RECOMMENDATIONS:**

We recommend the use of soapy water or approved cleaners. This product should not be cleaned with abrasive materials. Damage caused by any improper treatment is not covered by the product warranty. Refer to Warranty Conditions