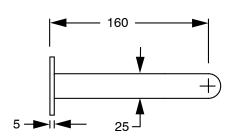

| DR Brass                     |
| Recommended Pressure Range                                  | 150 - 500 kPa as per AS3500  |
| Max Continuous Working Temperature (deg C)                  | 65                           |
| Min Continuous Working Temperature (deg C)                  | 5                            |
| Hot Water Unit Suitability                                  | Storage Tank;Continuous Flow |
| WARRANTY                                                    |                              |
| Warranty - Domestic Use (Years)                             | 15                           |
| Spare Parts & Labour (Years)                                | 1                            |
| Please refer to Warranty Page for full Terms and Conditions |                              |











Dimensions are nominal measurements only.

## **CLEANING RECOMMENDATIONS:**

We recommend the use of soapy water or approved cleaners. This product should not be cleaned with abrasive materials. Damage caused by any improper treatment is not covered by the product warranty. Refer to Warranty Conditions