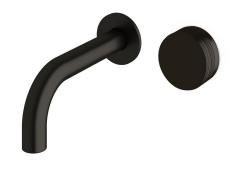

## Milli Pure Progressive Wall Bath Mixer Tap System 160mm with Cirque Textured Handle PVD Matte Black 9511325

| SPECIFICATIONS                                              |                              |
|-------------------------------------------------------------|------------------------------|
| Recommended Use                                             | Domestic;Hotel;Commercial    |
| Colour Finish                                               | Matte Black                  |
| Primary Material                                            | DR Brass                     |
| Recommended Pressure Range                                  | 150 - 500 kPa as per AS3500  |
| Max Continuous Working Temperature (deg C)                  | 65                           |
| Min Continuous Working Temperature (deg C)                  | 5                            |
| Hot Water Unit Suitability                                  | Storage Tank;Continuous Flow |
| WARRANTY                                                    |                              |
| Warranty - Domestic Use (Years)                             | 15                           |
| Spare Parts & Labour (Years)                                | 1                            |
| Please refer to Warranty Page for full Terms and Conditions |                              |