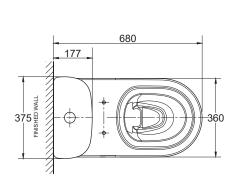

## American Standard Cygnet BTW Hygiene Rim Bottom Inlet (4\*) Round

| SPECIFICATIONS          |                                                                        |
|-------------------------|------------------------------------------------------------------------|
| Recommended Use         | Domestic, Hotel & Commercial                                           |
| Material:               | Pan: Vitreous China<br>Cistern: Vitreous China<br>Seat: Urea           |
| Colour:                 | Pan: White<br>Cistern: White<br>Seat: White                            |
| Weight:                 | Pan:42 kg<br>Cistern:14.6 kg                                           |
| Water inlet position :  | Bottom Inlet                                                           |
| Inlet valve:            | Recommended maximum working perssure 500kpa                            |
| Bowl Configuration:     | P trap (converts to S trap using plastic s bend provided               |
| Rim Configuration:      | Double vortex Hygiene Rim/ Rimless                                     |
| Seat:                   | Soft Close Quick Release Seat                                          |
| Cistern Fixing:         | Bolted directly to the pan                                             |
| Pan Fixing:             | Screwed to the floor using brackets (supplied) and bedded with sealant |
| WARRANTY                |                                                                        |
| Warranty - Domestic Use | 10 years                                                               |
| Spare Parts & Labour    | 12 months                                                              |

Please refer to Warranty Page for full Terms and Conditions

Dimensions are nominal measurements only.

Disclaimer: Products in this specification manual must by regulation be installed by licensed and registered trade people. The manufacturer/distributor reserves the right to vary specifications or delete models from their range without prior notification. Dimensions are nominal measurements only. Dimensions and set-outs listed are correct at time of publication however the manufacturer/distributor takes no responsibility for printing errors.