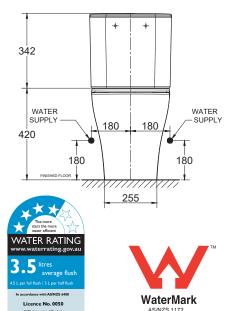

## American Standard Cygnet BTW Hygiene Rim Bottom Inlet (4\*) Round

| SPECIFICATIONS          |                                                                        |
|-------------------------|------------------------------------------------------------------------|
| Recommended Use         | Domestic, Hotel & Commercial                                           |
| Material:               | Pan: Vitreous China<br>Cistern: Vitreous China<br>Seat: Urea           |
| Colour:                 | Pan: White<br>Cistern: White<br>Seat: White                            |
| Weight:                 | Pan:42 kg<br>Cistern:14.6 kg                                           |
| Water inlet position :  | Bottom Inlet                                                           |
| Inlet valve:            | Recommended maximum working perssure 500kpa                            |
| Bowl Configuration:     | P trap (converts to S trap using plastic s bend provided               |
| Rim Configuration:      | Double vortex Hygiene Rim/ Rimless                                     |
| Seat:                   | Soft Close Quick Release Seat                                          |
| Cistern Fixing:         | Bolted directly to the pan                                             |
| Pan Fixing:             | Screwed to the floor using brackets (supplied) and bedded with sealant |
| WARRANTY                |                                                                        |
| Warranty - Domestic Use | 10 years                                                               |
| Spare Parts & Labour    | 12 months                                                              |

Please refer to Warranty Page for full Terms and Conditions

Dimensions are nominal measurements only.

Disclaimer: Products in this specification manual must by regulation be installed by licensed and registered trade people. The manufacturer/distributor reserves the right to vary specifications or delete models from their range without prior notification. Dimensions are nominal measurements only. Dimensions and set-outs listed are correct at time of publication however the manufacturer/distributor takes no responsibility for printing errors.