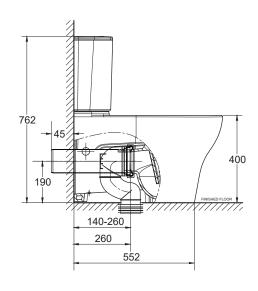

## American Standard Cygnet BTW Hygiene Rim Bottom Inlet (4\*) Round

| SPECIFICATIONS          |                                                                        |
|-------------------------|------------------------------------------------------------------------|
| Recommended Use         | Domestic, Hotel & Commercial                                           |
| Material:               | Pan: Vitreous China<br>Cistern: Vitreous China<br>Seat: Urea           |
| Colour:                 | Pan: White<br>Cistern: White<br>Seat: White                            |
| Weight:                 | Pan:42 kg<br>Cistern:14.6 kg                                           |
| Water inlet position :  | Bottom Inlet                                                           |
| Inlet valve:            | Recommended maximum working perssure 500kpa                            |
| Bowl Configuration:     | P trap (converts to S trap using plastic s bend provided               |
| Rim Configuration:      | Double vortex Hygiene Rim/ Rimless                                     |
| Seat:                   | Soft Close Quick Release Seat                                          |
| Cistern Fixing:         | Bolted directly to the pan                                             |
| Pan Fixing:             | Screwed to the floor using brackets (supplied) and bedded with sealant |
| WARRANTY                |                                                                        |
| Warranty - Domestic Use | 10 years                                                               |
| Spare Parts & Labour    | 12 months                                                              |

Please refer to Warranty Page for full Terms and Conditions

Dimensions are nominal measurements only.

Disclaimer: Products in this specification manual must by regulation be installed by licensed and registered trade people. The manufacturer/distributor reserves the right to vary specifications or delete models from their range without prior notification. Dimensions are nominal measurements only. Dimensions and set-outs listed are correct at time of publication however the manufacturer/distributor takes no responsibility for printing errors.