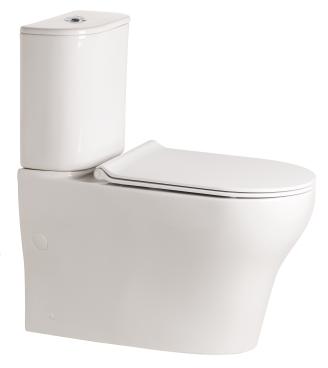

## American Standard Cygnet BTW Hygiene Rim Bottom Inlet (4\*) Round

| SPECIFICATIONS          |                                                                        |
|-------------------------|------------------------------------------------------------------------|
| Recommended Use         | Domestic, Hotel & Commercial                                           |
| Material:               | Pan: Vitreous China<br>Cistern: Vitreous China<br>Seat: Urea           |
| Colour:                 | Pan: White<br>Cistern: White<br>Seat: White                            |
| Weight:                 | Pan:42 kg<br>Cistern:14.6 kg                                           |
| Water inlet position :  | Bottom Inlet                                                           |
| Inlet valve:            | Recommended maximum working perssure 500kpa                            |
| Bowl Configuration:     | P trap (converts to S trap using plastic s bend provided               |
| Rim Configuration:      | Double vortex Hygiene Rim/ Rimless                                     |
| Seat:                   | Soft Close Quick Release Seat                                          |
| Cistern Fixing:         | Bolted directly to the pan                                             |
| Pan Fixing:             | Screwed to the floor using brackets (supplied) and bedded with sealant |
| WARRANTY                |                                                                        |
| Warranty - Domestic Use | 10 years                                                               |
| Spare Parts & Labour    | 12 months                                                              |