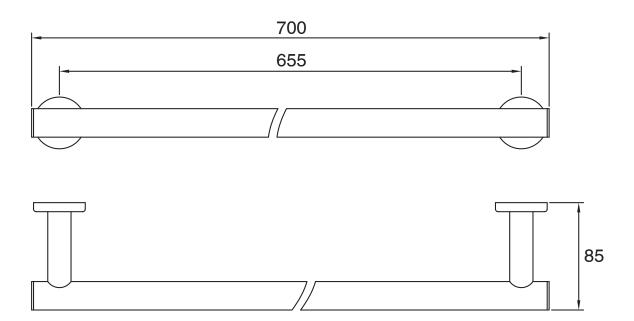

Rail 700mm Brushed Gunmetal 2217444

| SPECIFICATIONS                                              |                              |
|-------------------------------------------------------------|------------------------------|
| Recommended Use                                             | Domestic, Hotel & Commercial |
| Colour                                                      | Brushed Gunmetal             |
| Material                                                    | Brass                        |
| WARRANTY                                                    |                              |
| Replacement Only - Domestic Use                             | 10 Years                     |
| Please refer to Warranty Page for full Terms and Conditions |                              |





Dimensions are nominal measurements only.

## **CLEANING RECOMMENDATIONS:**

We recommend the use of soapy water or approved cleaners. This product should not be cleaned with abrasive materials. Damage caused by any improper treatment is not covered by the product warranty. Refer to Warranty Conditions