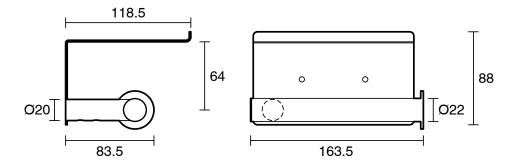

-----------------------------|---------------------------|
| Recommended Use                                             | Domestic;Commercial;Hotel |
| Colour Category                                             | White                     |
| Colour Finish                                               | Matte White               |
| Primary Material                                            | Brass                     |
| WARRANTY                                                    |                           |
| Replacement Only - Domestic Use                             | 15                        |
| Parts Replacement Only                                      | 1                         |
| Please refer to Warranty Page for full Terms and Conditions |                           |







Dimensions are nominal measurements only.

## **CLEANING RECOMMENDATIONS:**

We recommend the use of soapy water or approved cleaners. This product should not be cleaned with abrasive materials. Damage caused by any improper treatment is not covered by the product warranty. Refer to Warranty Conditions