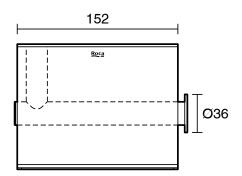

-------------------------------|---------------------------|
| Recommended Use                                             | Domestic;Commercial;Hotel |
| Colour Category                                             | White                     |
| Colour Finish                                               | Matte White               |
| Primary Material                                            | Brass                     |
| WARRANTY                                                    |                           |
| Replacement Only - Domestic Use                             | 15                        |
| Parts Replacement Only                                      | 1                         |
| Please refer to Warranty Page for full Terms and Conditions |                           |







Dimensions are nominal measurements only.

## **CLEANING RECOMMENDATIONS:**

We recommend the use of soapy water or approved cleaners. This product should not be cleaned with abrasive materials. Damage caused by any improper treatment is not covered by the product warranty. Refer to Warranty Conditions