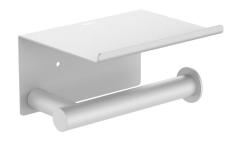

---------------------------------|---------------------------|
| Recommended Use                                             | Domestic;Commercial;Hotel |
| Colour Category                                             | White                     |
| Colour Finish                                               | Matte White               |
| Primary Material                                            | Brass                     |
| WARRANTY                                                    |                           |
| Replacement Only - Domestic Use                             | 15                        |
| Parts Replacement Only                                      | 1                         |
| Please refer to Warranty Page for full Terms and Conditions |                           |







Dimensions are nominal measurements only.

## **CLEANING RECOMMENDATIONS:**

We recommend the use of soapy water or approved cleaners. This product should not be cleaned with abrasive materials. Damage caused by any improper treatment is not covered by the product warranty. Refer to Warranty Conditions