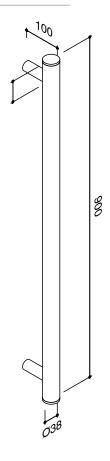

## Milli Mood Edit Vertical Single Heated Towel Rail 900 x 38mm Brushed Gunmetal

Dimensions are nominal measurements only.