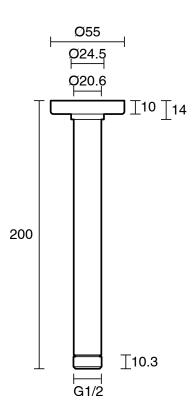

ome                        |
| Colour Finish                                               | Polished Chrome               |
| Max Continuous Working Pressure (kPa)                       | 500                           |
| Max Continuous Working Temperature (deg C)                  | 60                            |
| Hot Water Unit Suitability                                  | Storage Tank; Continuous Flow |
| WARRANTY                                                    |                               |
| Warranty - Domestic Use (Years)                             | 15                            |
| Spare Parts & Labour (Years)                                | 1                             |
| Please refer to Warranty Page for full Terms and Conditions |                               |





Dimensions are nominal measurements only.

## **CLEANING RECOMMENDATIONS:**

We recommend the use of soapy water or approved cleaners. This product should not be cleaned with abrasive materials. Damage caused by any improper treatment is not covered by the product warranty. Refer to Warranty Conditions