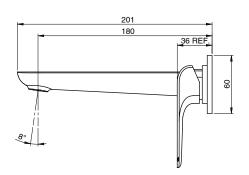

| 150 - 500 kPa                |
| Maximum Continuous Working Temperature                      | 65 deg C                     |
| Suitable for Storage Tank Hot Water                         | Yes                          |
| Suitable for Continuous Flow Hot Water                      | Yes                          |
| Suitable for Gravity Feed Hot Water                         | No                           |
| WARRANTY                                                    |                              |
| Warranty - Domestic Use                                     | 15 Years                     |
| Spare Parts & Labour                                        | 12 Months                    |
| Please refer to Warranty Page for full Terms and Conditions |                              |







Dimensions are nominal measurements only.

## **CLEANING RECOMMENDATIONS:**

We recommend the use of soapy water or approved cleaners. This product should not be cleaned with abrasive materials. Damage caused by any improper treatment is not covered by the product warranty. Refer to Warranty Conditions