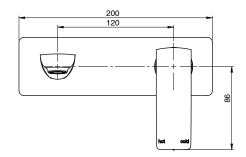

| 150 - 500 kPa                |
| Maximum Continuous Working Temperature                      | 65 deg C                     |
| Suitable for Storage Tank Hot Water                         | Yes                          |
| Suitable for Continuous Flow Hot Water                      | Yes                          |
| Suitable for Gravity Feed Hot Water                         | No                           |
| WARRANTY                                                    |                              |
| Warranty - Domestic Use                                     | 15 Years                     |
| Spare Parts & Labour                                        | 12 Months                    |
| Please refer to Warranty Page for full Terms and Conditions |                              |







Dimensions are nominal measurements only.

## **CLEANING RECOMMENDATIONS:**

We recommend the use of soapy water or approved cleaners. This product should not be cleaned with abrasive materials. Damage caused by any improper treatment is not covered by the product warranty. Refer to Warranty Conditions