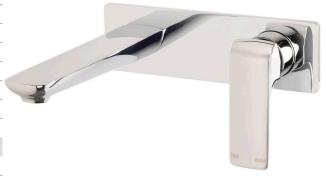

| 150 - 500 kPa                |
| Maximum Continuous Working Temperature                      | 65 deg C                     |
| Suitable for Storage Tank Hot Water                         | Yes                          |
| Suitable for Continuous Flow Hot Water                      | Yes                          |
| Suitable for Gravity Feed Hot Water                         | No                           |
| WARRANTY                                                    |                              |
| Warranty - Domestic Use                                     | 15 Years                     |
| Spare Parts & Labour                                        | 12 Months                    |
| Please refer to Warranty Page for full Terms and Conditions |                              |







Dimensions are nominal measurements only.

## **CLEANING RECOMMENDATIONS:**

We recommend the use of soapy water or approved cleaners. This product should not be cleaned with abrasive materials. Damage caused by any improper treatment is not covered by the product warranty. Refer to Warranty Conditions