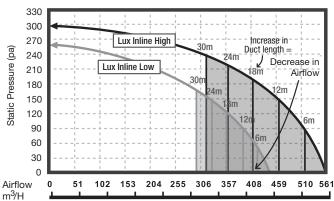

## 2020366

| SPECIFICATIONS                                              |                                |
|-------------------------------------------------------------|--------------------------------|
| Recommended Use                                             | Domestic, Hotel & Commercial   |
| Material                                                    | ABS Plastic/Stainless Steel    |
| Weight                                                      | 4.9 kg                         |
| Exhaust                                                     | (High) 50w / (Low) 40w Inline  |
| Air Extraction                                              | 438-561 m3/h                   |
| Air Outlet Size                                             | 150 mm                         |
| Cutout Size                                                 | 238mm                          |
| Min Install Depth                                           | 280 mm                         |
| Electrical Connection                                       | Plug in (plug & lead included) |
| IP Rating                                                   | IPX4                           |
| WARRANTY                                                    |                                |
| Warranty - Domestic Use                                     | 7 Years                        |
| Spare Parts & Labour                                        | 24 Months                      |
| Please refer to Warranty Page for full Terms and Conditions |                                |

Airflow data may vary depending on style of fascia used.

Dimensions are nominal measurements only.

Disclaimer: Products in this specification manual must by regulation be installed by licensed and