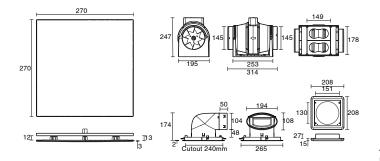

## 2020366

| SPECIFICATIONS                                              |                                |
|-------------------------------------------------------------|--------------------------------|
| Recommended Use                                             | Domestic, Hotel & Commercial   |
| Material                                                    | ABS Plastic/Stainless Steel    |
| Weight                                                      | 4.9 kg                         |
| Exhaust                                                     | (High) 50w / (Low) 40w Inline  |
| Air Extraction                                              | 438-561 m3/h                   |
| Air Outlet Size                                             | 150 mm                         |
| Cutout Size                                                 | 238mm                          |
| Min Install Depth                                           | 280 mm                         |
| Electrical Connection                                       | Plug in (plug & lead included) |
| IP Rating                                                   | IPX4                           |
| WARRANTY                                                    |                                |
| Warranty - Domestic Use                                     | 7 Years                        |
| Spare Parts & Labour                                        | 24 Months                      |
| Please refer to Warranty Page for full Terms and Conditions |                                |

Airflow data may vary depending on style of fascia used.

Dimensions are nominal measurements only.

Disclaimer: Products in this specification manual must by regulation be installed by licensed and