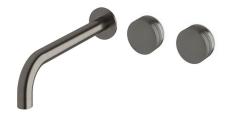

## Milli Pure Wall Bath Hostess System 250mm Right Hand with Cirque Textured Handles PVD Brushed Gunmetal 9511731

| SPECIFICATIONS                                              |                               |
|-------------------------------------------------------------|-------------------------------|
| Recommended Use                                             | Domestic;Hotel;Commercial     |
| Colour Finish                                               | Brushed Gunmetal              |
| Primary Material                                            | DR Brass                      |
| Recommended Pressure Range                                  | 150 - 500 kPa as per AS3500   |
| Max Continuous Working Temperature (deg C)                  | 65                            |
| Min Continuous Working Temperature (deg C)                  | 5                             |
| Hot Water Unit Suitability                                  | Storage Tank; Continuous Flow |
| WARRANTY                                                    |                               |
| Warranty - Domestic Use (Years)                             | 15                            |
| Spare Parts & Labour (Years)                                | 1                             |
| Please refer to Warranty Page for full Terms and Conditions |                               |