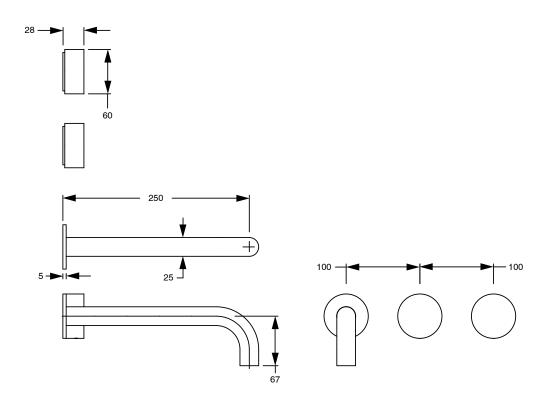

Brass                      |
| Recommended Pressure Range                                  | 150 - 500 kPa as per AS3500   |
| Max Continuous Working Temperature (deg C)                  | 65                            |
| Min Continuous Working Temperature (deg C)                  | 5                             |
| Hot Water Unit Suitability                                  | Storage Tank; Continuous Flow |
| WARRANTY                                                    |                               |
| Warranty - Domestic Use (Years)                             | 15                            |
| Spare Parts & Labour (Years)                                | 1                             |
| Please refer to Warranty Page for full Terms and Conditions |                               |





Dimensions are nominal measurements only.

## **CLEANING RECOMMENDATIONS:**

We recommend the use of soapy water or approved cleaners. This product should not be cleaned with abrasive materials. Damage caused by any improper treatment is not covered by the product warranty. Refer to Warranty Conditions