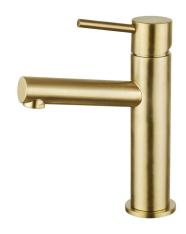

## Mizu Drift MK2 Basin Mixer Brushed Brass (5 Star)

## 2266360

| SPECIFICATIONS                                              |                              |
|-------------------------------------------------------------|------------------------------|
| Recommended Use                                             | Domestic, Hotel & Commercial |
| Colour                                                      | Brushed Brass                |
| Body Material                                               | DR Brass                     |
| Recommended Pressure Range                                  | 150 - 500 kPa                |
| Maximum Continuous Working Temperature                      | 65 deg C                     |
| Suitable for Storage Tank Hot Water                         | Yes                          |
| Suitable for Continuous Flow Hot Water                      | Yes                          |
| Suitable for Gravity Feed Hot Water                         | No                           |
| WARRANTY                                                    |                              |
| Warranty - Domestic Use                                     | 10 Years                     |
| Spare Parts & Labour                                        | 12 Months                    |
| Please refer to Warranty Page for full Terms and Conditions |                              |