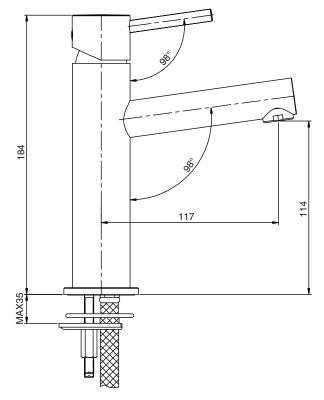

| 150 - 500 kPa                |
| Maximum Continuous Working Temperature                      | 65 deg C                     |
| Suitable for Storage Tank Hot Water                         | Yes                          |
| Suitable for Continuous Flow Hot Water                      | Yes                          |
| Suitable for Gravity Feed Hot Water                         | No                           |
| WARRANTY                                                    |                              |
| Warranty - Domestic Use                                     | 10 Years                     |
| Spare Parts & Labour                                        | 12 Months                    |
| Please refer to Warranty Page for full Terms and Conditions |                              |







Dimensions are nominal measurements only.

## **CLEANING RECOMMENDATIONS:**

We recommend the use of soapy water or approved cleaners. This product should not be cleaned with abrasive materials. Damage caused by any improper treatment is not covered by the product warranty. Refer to Warranty Conditions