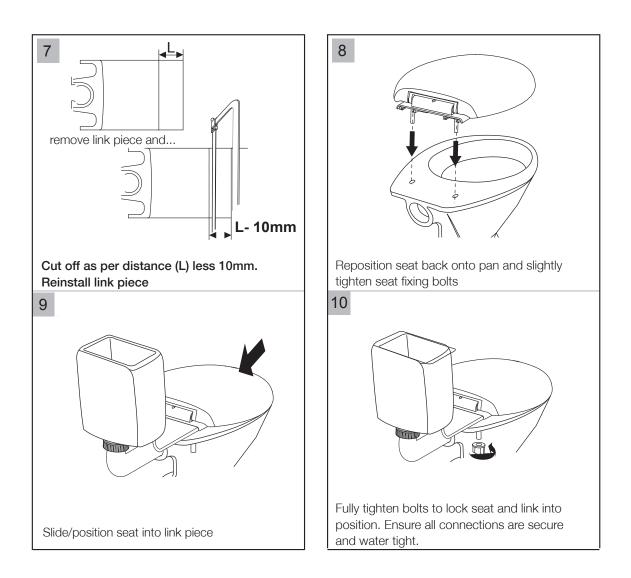

## **INSTALLATION INSTRUCTIONS**

- 1. Check that that pan is installed within dimensional tolerances. Place suite in position. Mark out the fixing holes for the cistern (cistern should be fixed to a noggin or solid wall).
- 2. If required, modify flush pipe to fit pan and cistern.
- 3. To install the link piece, flush pipe and seat, refer to the instructions opposite.