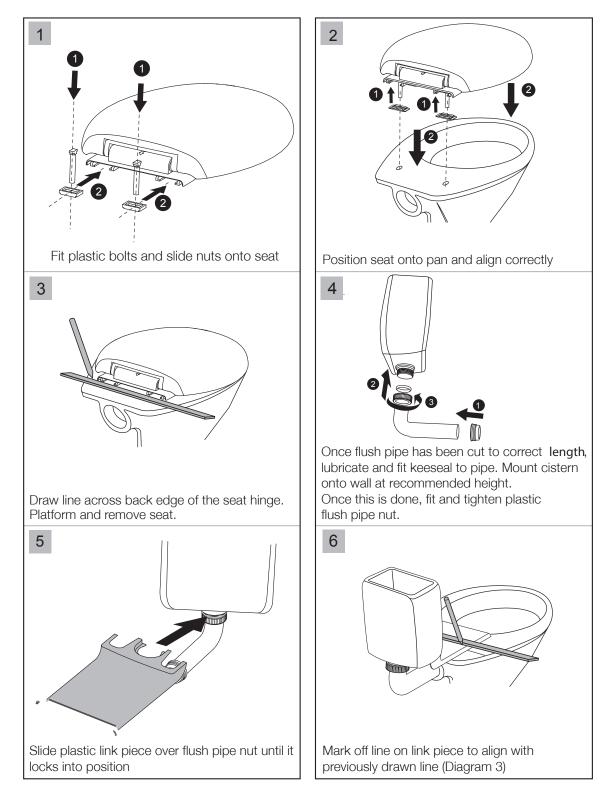

## **INSTALLATION INSTRUCTIONS**

- 1. Check that that pan is installed within dimensional tolerances. Place suite in position. Mark out the fixing holes for the cistern (cistern should be fixed to a noggin or solid wall).
- 2. If required, modify flush pipe to fit pan and cistern.
- 3. To install the link piece, flush pipe and seat, refer to the instructions opposite.