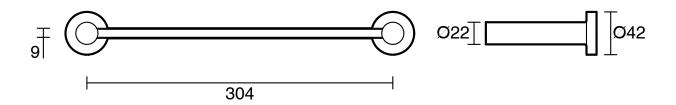

|                           |
|-------------------------------------------------------------|---------------------------|
| Recommended Use                                             | Domestic;Hotel;Commercial |
| Colour Finish                                               | Brushed Smoke Gunmetal    |
| Primary Material                                            | Brass                     |
| WARRANTY                                                    |                           |
| Replacement Only - Domestic Use (Years)                     | 15                        |
| Parts Replacement Only (Years)                              | 15                        |
| Please refer to Warranty Page for full Terms and Conditions |                           |







Dimensions are nominal measurements only.

## **CLEANING RECOMMENDATIONS:**

We recommend the use of soapy water or approved cleaners. This product should not be cleaned with abrasive materials. Damage caused by any improper treatment is not covered by the product warranty. Refer to Warranty Conditions