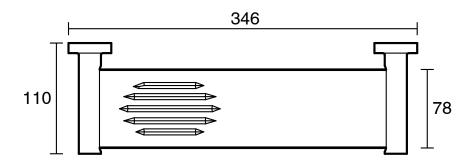

|                           |
|-------------------------------------------------------------|---------------------------|
| Recommended Use                                             | Domestic;Hotel;Commercial |
| Colour Finish                                               | Brushed Smoke Gunmetal    |
| Primary Material                                            | Brass                     |
| WARRANTY                                                    |                           |
| Replacement Only - Domestic Use (Years)                     | 15                        |
| Parts Replacement Only (Years)                              | 15                        |
| Please refer to Warranty Page for full Terms and Conditions |                           |







Dimensions are nominal measurements only.

## **CLEANING RECOMMENDATIONS:**

We recommend the use of soapy water or approved cleaners. This product should not be cleaned with abrasive materials. Damage caused by any improper treatment is not covered by the product warranty. Refer to Warranty Conditions