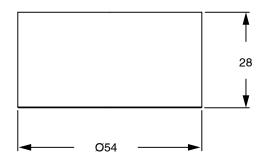

| DR Brass                     |
| Recommended Pressure Range                                  | 150 - 500 kPa as per AS3500  |
| Max Continuous Working Temperature (deg C)                  | 65                           |
| Min Continuous Working Temperature (deg C)                  | 5                            |
| Hot Water Unit Suitability                                  | Storage Tank;Continuous Flow |
| WARRANTY                                                    |                              |
| Warranty - Domestic Use (Years)                             | 15                           |
| Spare Parts & Labour (Years)                                | 1                            |
| Please refer to Warranty Page for full Terms and Conditions |                              |







Dimensions are nominal measurements only.

## **CLEANING RECOMMENDATIONS:**

We recommend the use of soapy water or approved cleaners. This product should not be cleaned with abrasive materials. Damage caused by any improper treatment is not covered by the product warranty. Refer to Warranty Conditions