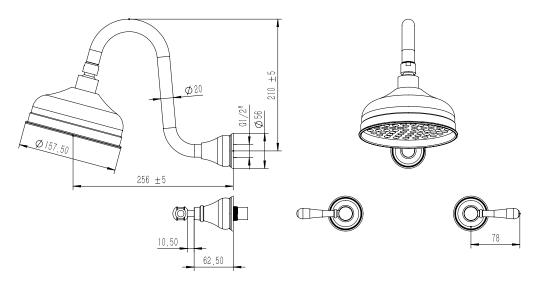

| 150 - 500 kPa                |
| Maximum Continuous Working Temperature                      | 80 deg C                     |
| Suitable for Storage Tank Hot Water                         | Yes                          |
| Suitable for Continuous Flow Hot Water                      | Yes                          |
| Suitable for Gravity Feed Hot Water                         | No                           |
| WARRANTY                                                    |                              |
| Warranty - Domestic Use                                     | 15 Years                     |
| Spare Parts & Labour                                        | 12 Months                    |
| Please refer to Warranty Page for full Terms and Conditions |                              |







Dimensions are nominal measurements only.

## **CLEANING RECOMMENDATIONS:**

We recommend the use of soapy water or approved cleaners. This product should not be cleaned with abrasive materials. Damage caused by any improper treatment is not covered by the product warranty. Refer to Warranty Conditions