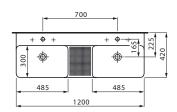

## LAUFEN Val Double Wall Basin Only 2 Taphole with Overflow 1200x420 Internal Texture White 9510151

| SPECIFICATIONS                                              |                           |
|-------------------------------------------------------------|---------------------------|
| Recommended Use                                             | Domestic;Hotel;Commercial |
| Material                                                    | SaphirKeramik             |
| Basin Colour                                                | White                     |
| Bowl Capacity (L)                                           | 8.6                       |
| Weight (kg)                                                 | 27.5                      |
| Taphole Configuration                                       | Two                       |
| Overflow Included                                           | Yes                       |
| Plug & Waste Included                                       | No                        |
| WARRANTY                                                    |                           |
| Warranty - Domestic Use (Years)                             | 15                        |
| Spare Parts & Labour (Years)                                | 1                         |
| Please refer to Warranty Page for full Terms and Conditions |                           |

Dimensions are nominal measurements only.