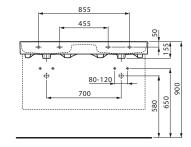

## LAUFEN Val Double Wall Basin Only 2 Taphole with Overflow 1200x420 Internal Texture White 9510151

| SPECIFICATIONS                                              |                           |
|-------------------------------------------------------------|---------------------------|
| Recommended Use                                             | Domestic;Hotel;Commercial |
| Material                                                    | SaphirKeramik             |
| Basin Colour                                                | White                     |
| Bowl Capacity (L)                                           | 8.6                       |
| Weight (kg)                                                 | 27.5                      |
| Taphole Configuration                                       | Two                       |
| Overflow Included                                           | Yes                       |
| Plug & Waste Included                                       | No                        |
| WARRANTY                                                    |                           |
| Warranty - Domestic Use (Years)                             | 15                        |
| Spare Parts & Labour (Years)                                | 1                         |
| Please refer to Warranty Page for full Terms and Conditions |                           |

Dimensions are nominal measurements only.