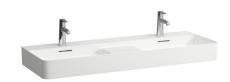

## LAUFEN Val Double Wall Basin Only 2 Taphole with Overflow 1200x420 Internal Texture White 9510151

| SPECIFICATIONS                                              |                           |
|-------------------------------------------------------------|---------------------------|
| Recommended Use                                             | Domestic;Hotel;Commercial |
| Material                                                    | SaphirKeramik             |
| Basin Colour                                                | White                     |
| Bowl Capacity (L)                                           | 8.6                       |
| Weight (kg)                                                 | 27.5                      |
| Taphole Configuration                                       | Two                       |
| Overflow Included                                           | Yes                       |
| Plug & Waste Included                                       | No                        |
| WARRANTY                                                    |                           |
| Warranty - Domestic Use (Years)                             | 15                        |
| Spare Parts & Labour (Years)                                | 1                         |
| Please refer to Warranty Page for full Terms and Conditions |                           |