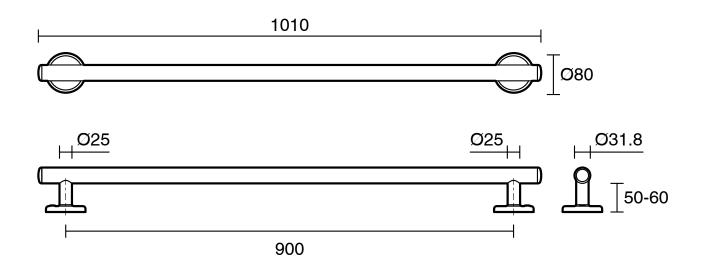

|
| Colour                                                      | Matte Black                      |
| Material                                                    | 304 grade (18/8) stainless steel |
| Weight Capacity                                             | 113 kg                           |
| Fixings                                                     | Double                           |
| WARRANTY                                                    |                                  |
| Replacement Only - Domestic Use                             | 20 Years                         |
| Parts Replacement Only                                      | 12 Months                        |
| Please refer to Warranty Page for full Terms and Conditions |                                  |





Dimensions are nominal measurements only.

## **CLEANING RECOMMENDATIONS:**

We recommend the use of soapy water or approved cleaners. This product should not be cleaned with abrasive materials. Damage caused by any improper treatment is not covered by the product warranty. Refer to Warranty Conditions