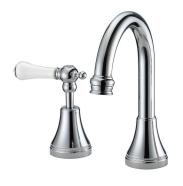

## Kado Era Basin Set Fixed Lever Porcelain Handle Chrome (5 Star)

## 9507580

| SPECIFICATIONS                                              |                                  |
|-------------------------------------------------------------|----------------------------------|
| Recommended Use                                             | Domestic, Hotel & Commercial     |
| Colour                                                      | Chrome with Porcelain<br>Handles |
| Finish                                                      | Polished                         |
| Material                                                    | DR Brass                         |
| Recommended Pressure Range                                  | 150 - 500 kPa                    |
| Maximum Continuous Working Temperature                      | 80 deg C                         |
| Suitable for Storage Tank Hot Water                         | Yes                              |
| Suitable for Continuous Flow Hot Water                      | Yes                              |
| Suitable for Gravity Feed Hot Water                         | No                               |
| WARRANTY                                                    |                                  |
| Warranty - Domestic Use                                     | 10 Years                         |
| Spare Parts & Labour                                        | 12 Months                        |
| Please refer to Warranty Page for full Terms and Conditions |                                  |