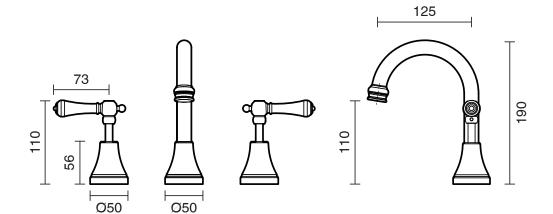

|
| Maximum Continuous Working Temperature                      | 80 deg C                         |
| Suitable for Storage Tank Hot Water                         | Yes                              |
| Suitable for Continuous Flow Hot Water                      | Yes                              |
| Suitable for Gravity Feed Hot Water                         | No                               |
| WARRANTY                                                    |                                  |
| Warranty - Domestic Use                                     | 10 Years                         |
| Spare Parts & Labour                                        | 12 Months                        |
| Please refer to Warranty Page for full Terms and Conditions |                                  |









Dimensions are nominal measurements only.

## **CLEANING RECOMMENDATIONS:**

We recommend the use of soapy water or approved cleaners. This product should not be cleaned with abrasive materials. Damage caused by any improper treatment is not covered by the product warranty. Refer to Warranty Conditions