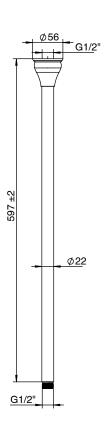

| 150 - 500 kPa                |
| Maximum Continuous Working Temperature                      | 80 deg C                     |
| Suitable for Storage Tank Hot Water                         | Yes                          |
| Suitable for Continuous Flow Hot Water                      | Yes                          |
| Suitable for Gravity Feed Hot Water                         | No                           |
| WARRANTY                                                    |                              |
| Warranty - Domestic Use                                     | 15 Years                     |
| Spare Parts & Labour                                        | 12 Months                    |
| Please refer to Warranty Page for full Terms and Conditions |                              |



Dimensions are nominal measurements only.

## **CLEANING RECOMMENDATIONS:**

We recommend the use of soapy water or approved cleaners. This product should not be cleaned with abrasive materials. Damage caused by any improper treatment is not covered by the product warranty. Refer to Warranty Conditions