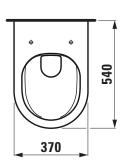

|
| Rim Configuration                                           | Rimless                                                    |
| Pan Fixing                                                  | To wall using solid or cavity wall brackets (not supplied) |
| WARRANTY                                                    |                                                            |
| Warranty - Domestic Use                                     | 15 Years                                                   |
| Spare Parts & Labour                                        | 12 Months                                                  |
| Please refer to Warranty Page for full Terms and Conditions |                                                            |











Dimensions are nominal measurements only.

## **CLEANING RECOMMENDATIONS:**

We recommend the use of soapy water or approved cleaners. This product should not be cleaned with abrasive materials. Damage caused by any improper treatment is not covered by the product warranty. Refer to Warranty Conditions