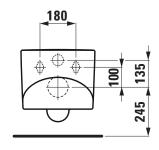

|
| Rim Configuration                                           | Rimless                                                    |
| Pan Fixing                                                  | To wall using solid or cavity wall brackets (not supplied) |
| WARRANTY                                                    |                                                            |
| Warranty - Domestic Use                                     | 15 Years                                                   |
| Spare Parts & Labour                                        | 12 Months                                                  |
| Please refer to Warranty Page for full Terms and Conditions |                                                            |











Dimensions are nominal measurements only.

## **CLEANING RECOMMENDATIONS:**

We recommend the use of soapy water or approved cleaners. This product should not be cleaned with abrasive materials. Damage caused by any improper treatment is not covered by the product warranty. Refer to Warranty Conditions