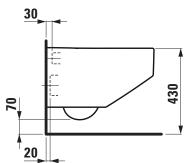

|
| Rim Configuration                                           | Rimless                                                    |
| Pan Fixing                                                  | To wall using solid or cavity wall brackets (not supplied) |
| WARRANTY                                                    |                                                            |
| Warranty - Domestic Use                                     | 15 Years                                                   |
| Spare Parts & Labour                                        | 12 Months                                                  |
| Please refer to Warranty Page for full Terms and Conditions |                                                            |











Dimensions are nominal measurements only.

## **CLEANING RECOMMENDATIONS:**

We recommend the use of soapy water or approved cleaners. This product should not be cleaned with abrasive materials. Damage caused by any improper treatment is not covered by the product warranty. Refer to Warranty Conditions