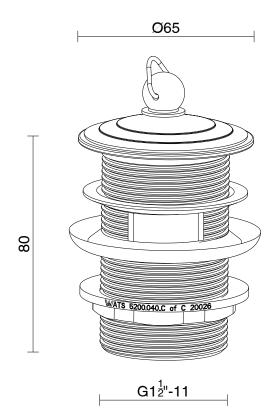

## Mizu Drift 40mm Plug & Waste with Overflow Brushed Nickel 9512186

| SPECIFICATIONS                                              |                              |
|-------------------------------------------------------------|------------------------------|
| Recommended Use                                             | Domestic, Hotel & Commercial |
| Body Material                                               | DR Brass                     |
| Colour                                                      | Brushed Nickel               |
| Finish                                                      | Brushed                      |
| Overflow Configuration                                      | Overflow                     |
| Waste Size                                                  | 40 mm                        |
| WARRANTY                                                    |                              |
| Replacement Only - Domestic Use                             | 12 Months                    |
| Please refer to Warranty Page for full Terms and Conditions |                              |

Dimensions are nominal measurements only.