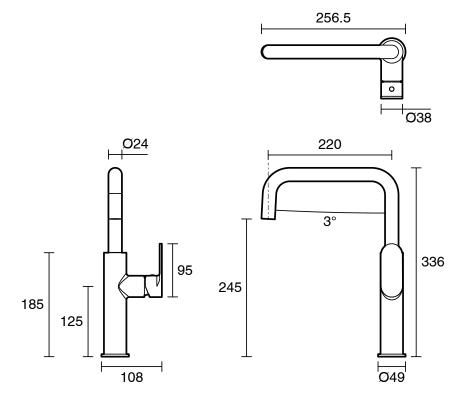

| 1000 kPa                     |
| Maximum Continuous Working Temperature                      | 65 deg C                     |
| Suitable for Storage Tank Hot Water                         | Yes                          |
| Suitable for Continuous Flow Hot Water                      | Yes                          |
| Suitable for Gravity Feed Hot Water                         | No                           |
| WARRANTY                                                    |                              |
| Warranty - Domestic Use                                     | 10 Years                     |
| Spare Parts & Labour                                        | 1 Years                      |
| Please refer to Warranty Page for full Terms and Conditions |                              |







Dimensions are nominal measurements only.

## **CLEANING RECOMMENDATIONS:**

We recommend the use of soapy water or approved cleaners. This product should not be cleaned with abrasive materials. Damage caused by any improper treatment is not covered by the product warranty. Refer to Warranty Conditions