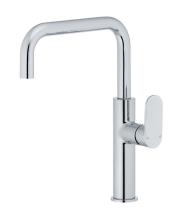

## Mizu Soothe MK2 Gooseneck Sink Mixer Tap Square Chrome (5 Star)

## 2265235

| SPECIFICATIONS                                              |                              |
|-------------------------------------------------------------|------------------------------|
| Recommended Use                                             | Commercial, Domestic & Hotel |
| Colour                                                      | Chrome                       |
| Primary Material                                            | Lead Free Brass              |
| Maximum Continuous Working Pressure                         | 1000 kPa                     |
| Maximum Continuous Working Temperature                      | 65 deg C                     |
| Suitable for Storage Tank Hot Water                         | Yes                          |
| Suitable for Continuous Flow Hot Water                      | Yes                          |
| Suitable for Gravity Feed Hot Water                         | No                           |
| WARRANTY                                                    |                              |
| Warranty - Domestic Use                                     | 10 Years                     |
| Spare Parts & Labour                                        | 1 Years                      |
| Please refer to Warranty Page for full Terms and Conditions |                              |