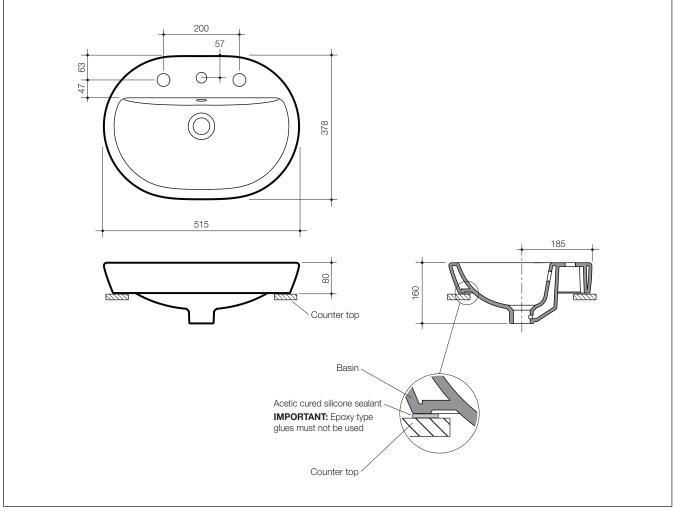

## Vitreous China Inset Vanity Basin

Nominal Size: 515mm x 378mm

Cl/SfB (74.2) g3 Date November 2011

Supersedes all previous issues

Track

| commercial applications. |                                                                                                                                                                                                                                                                                                                                                                                                                   |
|--------------------------|-------------------------------------------------------------------------------------------------------------------------------------------------------------------------------------------------------------------------------------------------------------------------------------------------------------------------------------------------------------------------------------------------------------------|
| Tap Holes:               | Basin available in: one tap hole Code No.633515; three tap hole option Code No.633535.                                                                                                                                                                                                                                                                                                                            |
| Waste Outlet:            | Chrome flush fitting waste and white plug supplied, suitable for a 40mm trap connection. Alternative waste options are available — Chrome pop-up plug and waste Code No.687329C, Chrome grate waste and white plug Code No.687328C, Vandal Resistant Flush Fitting Plug and Chrome Waste Code No.687141, Covered Plug and Waste Code No.687142 and Vandal Resistant Covered Chrome Plug and Waste Code No.687143. |
| Bowl Capacity:           | 3 litres to overflow.                                                                                                                                                                                                                                                                                                                                                                                             |
| Overflow:                | Overflow available only. Designed for maximum tap flow rate of 15 litres/minute.                                                                                                                                                                                                                                                                                                                                  |
| Fixing:                  | The underside of the basin rim must be sealed to the counter top with an acetic cured silicone sealant. <b>Epoxy type glues must not be used.</b><br>The basin is supplied with a template which must be used for the counter top cut-out.                                                                                                                                                                        |
| Colours:                 | White only.                                                                                                                                                                                                                                                                                                                                                                                                       |
| Dimensions:              | All dimensions are in millimetres and are subject to normal manufacturing variations. Caroma pursues a policy of continuing improvement in design and performance of its products. The right is therefore reserved to vary specifications without notice.                                                                                                                                                         |