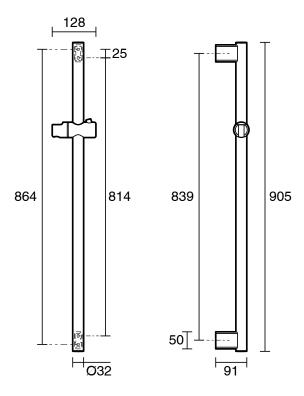

## Mizu Drift Assisted Living Straight Shower Grab Rail 840mm Brushed Nickel

**Note:** The Mizu Drift Assisted Living range is not intended for installation in AS 1428 spaces. Consult with a Reece showroom representative for any AS 1428 requirements.

Dimensions are nominal measurements only.