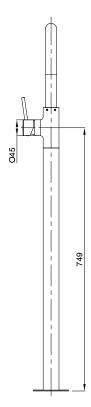

| 150 - 800 kPa                |
| Maximum Continuous Working Temperature                      | 70 deg C                     |
| Suitable for Storage Tank Hot Water                         | Yes                          |
| Suitable for Continuous Flow Hot Water                      | Yes                          |
| Suitable for Gravity Feed Hot Water                         | No                           |
| WARRANTY                                                    |                              |
| Warranty - Domestic Use                                     | 10 Years                     |
| Spare Parts & Labour                                        | 12 Months                    |
| Please refer to Warranty Page for full Terms and Conditions |                              |







Dimensions are nominal measurements only.

## **CLEANING RECOMMENDATIONS:**

We recommend the use of soapy water or approved cleaners. This product should not be cleaned with abrasive materials. Damage caused by any improper treatment is not covered by the product warranty. Refer to Warranty Conditions