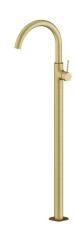

| 150 - 800 kPa                |
| Maximum Continuous Working Temperature                      | 70 deg C                     |
| Suitable for Storage Tank Hot Water                         | Yes                          |
| Suitable for Continuous Flow Hot Water                      | Yes                          |
| Suitable for Gravity Feed Hot Water                         | No                           |
| WARRANTY                                                    |                              |
| Warranty - Domestic Use                                     | 10 Years                     |
| Spare Parts & Labour                                        | 12 Months                    |
| Please refer to Warranty Page for full Terms and Conditions |                              |







Dimensions are nominal measurements only.

## **CLEANING RECOMMENDATIONS:**

We recommend the use of soapy water or approved cleaners. This product should not be cleaned with abrasive materials. Damage caused by any improper treatment is not covered by the product warranty. Refer to Warranty Conditions