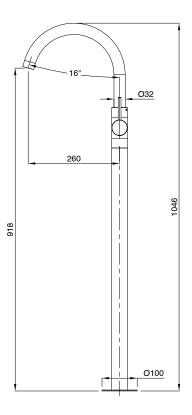

| 150 - 800 kPa                |
| Maximum Continuous Working Temperature                      | 70 deg C                     |
| Suitable for Storage Tank Hot Water                         | Yes                          |
| Suitable for Continuous Flow Hot Water                      | Yes                          |
| Suitable for Gravity Feed Hot Water                         | No                           |
| WARRANTY                                                    |                              |
| Warranty - Domestic Use                                     | 10 Years                     |
| Spare Parts & Labour                                        | 12 Months                    |
| Please refer to Warranty Page for full Terms and Conditions |                              |







Dimensions are nominal measurements only.

## **CLEANING RECOMMENDATIONS:**

We recommend the use of soapy water or approved cleaners. This product should not be cleaned with abrasive materials. Damage caused by any improper treatment is not covered by the product warranty. Refer to Warranty Conditions