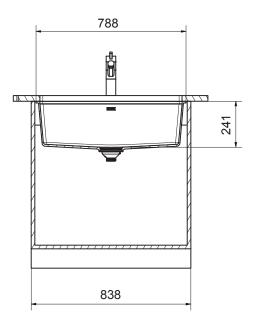

## Franke City Granite Single Bowl 750 Undermount Sink Pack Matte Black

2420011

| SPECIFICATIONS                      |                              |
|-------------------------------------|------------------------------|
| Recommended Use                     | Domestic, Hotel & Commercial |
| Plug & Waste                        | Basket Waste with Cover      |
| Bowl Type                           | Single Bowl                  |
| Bowl Configuration                  | Single Bowl No Drainer       |
| Mounting                            | Undermount                   |
| Overflow Configuration              | Overflow                     |
| Taphole Configuration               | No Taphole                   |
| Sink Colour                         | Matte Black                  |
| Finish                              | Matte                        |
| Material                            | Fragranite                   |
| Plug & Waste Size                   | 90mm                         |
| WARRANTY                            |                              |
| Warranty - Domestic Use             | 50 Years - Replacement Only  |
| Warranty - Commercial Use           | 12 Months - Replacement Only |
| Spare Parts (Plug and waste, clips) | 12 Months - Parts and Labour |
|                                     |                              |