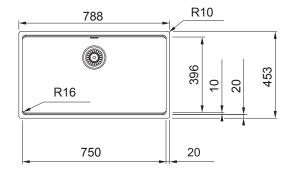

## Franke City Granite Single Bowl 750 Undermount Sink Pack Matte Black

2420011

| SPECIFICATIONS                      |                              |
|-------------------------------------|------------------------------|
| Recommended Use                     | Domestic, Hotel & Commercial |
| Plug & Waste                        | Basket Waste with Cover      |
| Bowl Type                           | Single Bowl                  |
| Bowl Configuration                  | Single Bowl No Drainer       |
| Mounting                            | Undermount                   |
| Overflow Configuration              | Overflow                     |
| Taphole Configuration               | No Taphole                   |
| Sink Colour                         | Matte Black                  |
| Finish                              | Matte                        |
| Material                            | Fragranite                   |
| Plug & Waste Size                   | 90mm                         |
| WARRANTY                            |                              |
| Warranty - Domestic Use             | 50 Years - Replacement Only  |
| Warranty - Commercial Use           | 12 Months - Replacement Only |
| Spare Parts (Plug and waste, clips) | 12 Months - Parts and Labour |
|                                     |                              |