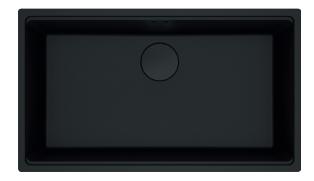

## Franke City Granite Single Bowl 750 Undermount Sink Pack Matte Black

2420011

| SPECIFICATIONS                      |                              |
|-------------------------------------|------------------------------|
| Recommended Use                     | Domestic, Hotel & Commercial |
| Plug & Waste                        | Basket Waste with Cover      |
| Bowl Type                           | Single Bowl                  |
| Bowl Configuration                  | Single Bowl No Drainer       |
| Mounting                            | Undermount                   |
| Overflow Configuration              | Overflow                     |
| Taphole Configuration               | No Taphole                   |
| Sink Colour                         | Matte Black                  |
| Finish                              | Matte                        |
| Material                            | Fragranite                   |
| Plug & Waste Size                   | 90mm                         |
| WARRANTY                            |                              |
| Warranty - Domestic Use             | 50 Years - Replacement Only  |
| Warranty - Commercial Use           | 12 Months - Replacement Only |
| Spare Parts (Plug and waste, clips) | 12 Months - Parts and Labour |
|                                     |                              |