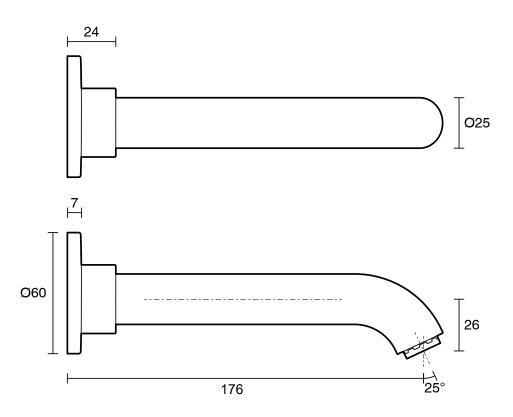

| Chrome                       |
| Colour Finish                                               | Polished Chrome              |
| Max Continuous Working Pressure (kPa)                       | 500                          |
| Max Continuous Working Temperature (deg C)                  | 65                           |
| Hot Water Unit Suitability                                  | Storage Tank;Continuous Flow |
| WARRANTY                                                    |                              |
| Warranty - Domestic Use (Years)                             | 15                           |
| Spare Parts & Labour (Years)                                | 1                            |
| Please refer to Warranty Page for full Terms and Conditions |                              |





Dimensions are nominal measurements only.

## **CLEANING RECOMMENDATIONS:**

We recommend the use of soapy water or approved cleaners. This product should not be cleaned with abrasive materials. Damage caused by any improper treatment is not covered by the product warranty. Refer to Warranty Conditions

Disclaimer: Products in this specification manual must by regulation be installed by licensed and registered trade people. The manufacturer/distributor reserves the right to vary specifications or delete models from their range without prior notification. Dimensions are nominal measurements only. Dimensions and set-outs listed are correct at time of publication however the manufacturer/distributor takes no responsibility for printing errors.

Published 08/11/2024

To see the complete Roca