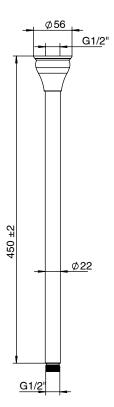

## Milli Monument Edit Ceiling Shower Dropper 450mm Brushed Gold

Dimensions are nominal measurements only.