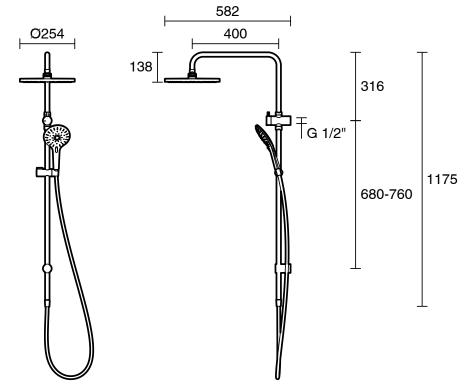

ck                         |
| Colour Finish                                               | Matte Black                   |
| Max Continuous Working Pressure (kPa)                       | 500                           |
| Max Continuous Working Temperature (deg C)                  | 60                            |
| Hot Water Unit Suitability                                  | Storage Tank; Continuous Flow |
| WARRANTY                                                    |                               |
| Warranty - Domestic Use (Years)                             | 15                            |
| Spare Parts & Labour (Years)                                | 1                             |
| Please refer to Warranty Page for full Terms and Conditions |                               |







Dimensions are nominal measurements only.

## **CLEANING RECOMMENDATIONS:**

We recommend the use of soapy water or approved cleaners. This product should not be cleaned with abrasive materials. Damage caused by any improper treatment is not covered by the product warranty. Refer to Warranty Conditions