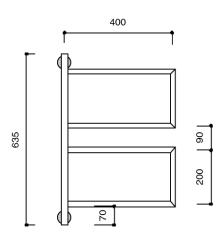

|
| Power Wattage                                               | 20 W                            |
| Voltage                                                     | 240V                            |
| IP Rating                                                   | IPX5                            |
| WARRANTY                                                    |                                 |
| Warranty - Domestic Use                                     | 10 Years                        |
| Heating Elements                                            | 3 Years                         |
| Spare Parts & Labour                                        | 12 Months                       |
| Please refer to Warranty Page for full Terms and Conditions |                                 |







Dimensions are nominal measurements only.

## **CLEANING RECOMMENDATIONS:**

We recommend the use of a soft dry cloth. This product should not be cleaned with abrasive materials or cleaning agents. Damage caused by improper treatment is not covered by the product warranty - refer to warranty conditions.