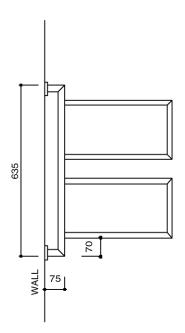

|
| Power Wattage                                               | 20 W                            |
| Voltage                                                     | 240V                            |
| IP Rating                                                   | IPX5                            |
| WARRANTY                                                    |                                 |
| Warranty - Domestic Use                                     | 10 Years                        |
| Heating Elements                                            | 3 Years                         |
| Spare Parts & Labour                                        | 12 Months                       |
| Please refer to Warranty Page for full Terms and Conditions |                                 |







Dimensions are nominal measurements only.

## **CLEANING RECOMMENDATIONS:**

We recommend the use of a soft dry cloth. This product should not be cleaned with abrasive materials or cleaning agents. Damage caused by improper treatment is not covered by the product warranty - refer to warranty conditions.