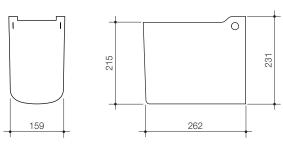

discolour products and therefore should not be used. Damage caused by any improper treatment is not covered by the product warranty - refer to Warranty Conditions.





## **FORMA WALL BASIN 500MM**

### **INSTALLATION INSTRUCTIONS**

**IMPORTANT:** Provide suitable reinforcement behind finished wall for the basin D.200 Fixing at the fixing height position.

Roughing in for D.200 Fixing Kit: For timber stud walls, noggins and studs must be positioned at a height to allow for the location of fasteners as detailed below.

**Note:** It is essential for the installation of the optional shroud to the basin that clearance is provided for the shroud in the plumbing setout from water inlet pipes and connections. Refer to shroud installation instructions.





#### Forma Shroud 9507992 (optional)