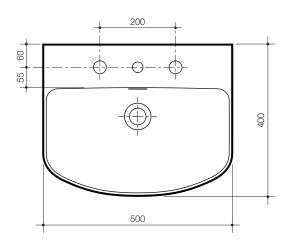

## **FORMA WALL BASIN 500MM**

# **FORMA WALL BASIN 500MM**

| SPECIFICATIONS      | 6                                                                                                                                                                                                                               |
|---------------------|---------------------------------------------------------------------------------------------------------------------------------------------------------------------------------------------------------------------------------|
| Recommended use     | Domestic, hotel and commercial.                                                                                                                                                                                                 |
| Material            | Ceramic.                                                                                                                                                                                                                        |
| Tap holes           | 0 tap holes, 1 tap hole and 3 tap hole options.                                                                                                                                                                                 |
| Plug and waste      | Chrome flush fitting waste and white plug (supplied); suitable for a 40mm trap connection.                                                                                                                                      |
|                     | Alternative waste options are available - Chrome grate waste and white plug, vandal resistant flush fitting plug and chrome waste, covered plug and waste and vandal resistant covered chrome plug and waste (sold separately). |
| Shroud              | Forma shroud 9507992 (optional).                                                                                                                                                                                                |
| Bowl capacity       | 5.2 litres to overflow.                                                                                                                                                                                                         |
| Overflow            | Overflow available only. Designed for maximum tap flow rate of 15 litres/minute.                                                                                                                                                |
| Fixing              | D.200 basin fixing kit (supplied).                                                                                                                                                                                              |
| Colour availability | White.                                                                                                                                                                                                                          |
| Tapware             | Sold separately                                                                                                                                                                                                                 |