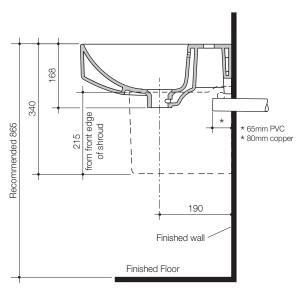

### **INSTALLATION INSTRUCTIONS**

**IMPORTANT:** Provide suitable reinforcement behind finished wall for the basin D.200 Fixing at the fixing height position.

Roughing in for D.200 Fixing Kit: For timber stud walls, noggins and studs must be positioned at a height to allow for the location of fasteners as detailed below.

**Note:** It is essential for the installation of the optional shroud to the basin that clearance is provided for the shroud in the plumbing setout from water inlet pipes and connections. Refer to shroud installation instructions.