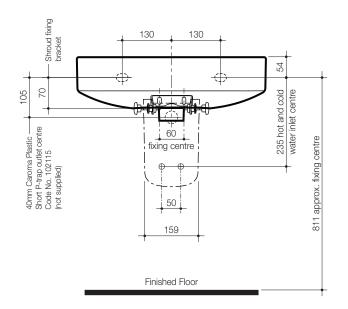

### **INSTALLATION INSTRUCTIONS**

**IMPORTANT:** Provide suitable reinforcement behind finished wall for the basin D.200 Fixing at the fixing height position.

Roughing in for D.200 Fixing Kit: For timber stud walls, noggins and studs must be positioned at a height to allow for the location of fasteners as detailed below.

**Note:** It is essential for the installation of the optional shroud to the basin that clearance is provided for the shroud in the plumbing setout from water inlet pipes and connections. Refer to shroud installation instructions.

#### Forma Shroud 9507992 (optional)