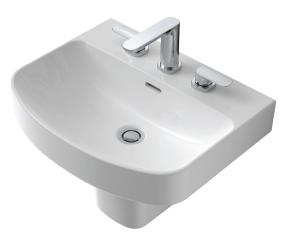

# **FORMA WALL BASIN 500MM**

| SPECIFICATIONS      | 6                                                                                                                                                                                                                               |
|---------------------|---------------------------------------------------------------------------------------------------------------------------------------------------------------------------------------------------------------------------------|
| Recommended use     | Domestic, hotel and commercial.                                                                                                                                                                                                 |
| Material            | Ceramic.                                                                                                                                                                                                                        |
| Tap holes           | 0 tap holes, 1 tap hole and 3 tap hole options.                                                                                                                                                                                 |
| Plug and waste      | Chrome flush fitting waste and white plug (supplied); suitable for a 40mm trap connection.                                                                                                                                      |
|                     | Alternative waste options are available - Chrome grate waste and white plug, vandal resistant flush fitting plug and chrome waste, covered plug and waste and vandal resistant covered chrome plug and waste (sold separately). |
| Shroud              | Forma shroud 9507992 (optional).                                                                                                                                                                                                |
| Bowl capacity       | 5.2 litres to overflow.                                                                                                                                                                                                         |
| Overflow            | Overflow available only. Designed for maximum tap flow rate of 15 litres/minute.                                                                                                                                                |
| Fixing              | D.200 basin fixing kit (supplied).                                                                                                                                                                                              |
| Colour availability | White.                                                                                                                                                                                                                          |
| Tapware             | Sold separately                                                                                                                                                                                                                 |

## **FORMA WALL BASIN 500MM**