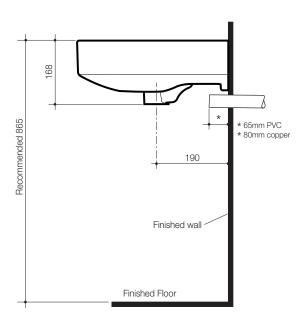

### **INSTALLATION INSTRUCTIONS**

**IMPORTANT:** Provide suitable reinforcement behind finished wall for the basin D.200 Fixing at the fixing height position.

Roughing in for D.200 Fixing Kit: For timber stud walls, noggins and studs must be positioned at a height to allow for the location of fasteners as detailed below.

**Note:** It is essential for the installation of the optional shroud to the basin that clearance is provided for the shroud in the plumbing setout from water inlet pipes and connections. Refer to shroud installation instructions.